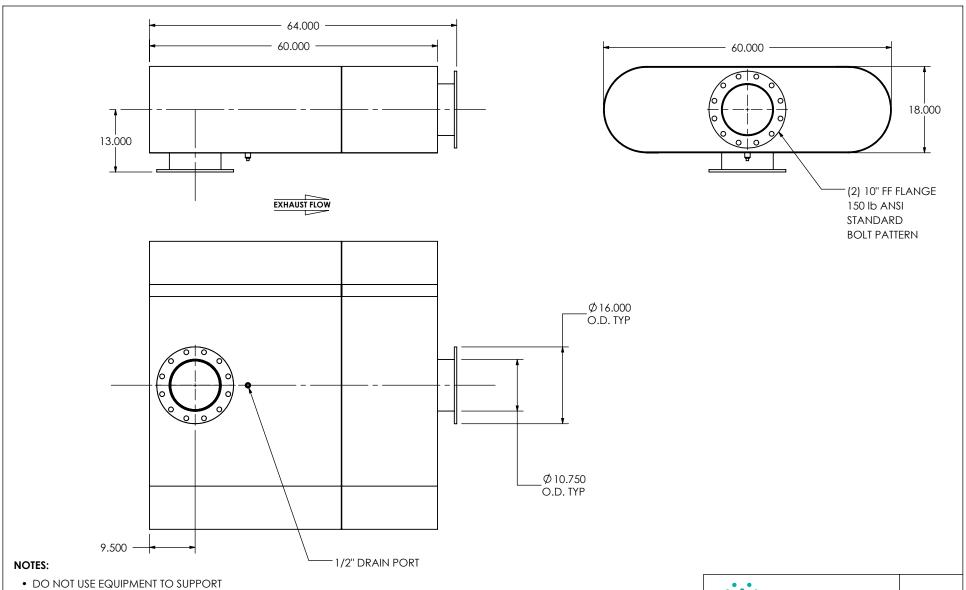

OTHER PARTS OF THE EXHAUST SYSTEM WITHOUT PROPER REINFORCEMENT

## MATERIAL CONSTRUCTION:

• CARBON STEEL

## PAINT:

• HIGH TEMPERATURE BLACK (MIRATECH COATING SYSTEM 5)

| PROJECT NAME    |                                                                                           |
|-----------------|-------------------------------------------------------------------------------------------|
|                 | PROPRIETARY AND CONFIDENTIAL                                                              |
| PROPOSAL NUMBER | THE INFORMATION CONTAINED IN THIS DRAWING IS THE SOLE PROPERT OF MIRATECH GROUP, LLC. ANY |
| SALES ORDER NO. | REPRODUCTION IN PART OR AS A WHOLE WITHOUT THE WRITTEN PERMISSION OF MIRATECH             |
| CUSTOMER P.O.   | GROUP, LLC IS PROHIBITED.                                                                 |