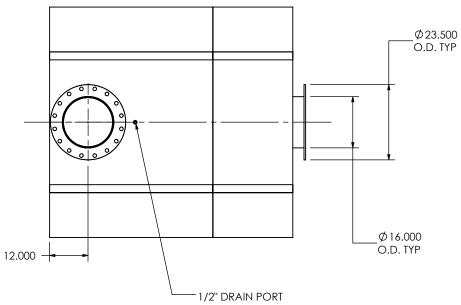

NOTES:

• DO NOT USE EQUIPMENT TO SUPPORT OTHER PARTS OF THE EXHAUST SYSTEM WITHOUT PROPER REINFORCEMENT