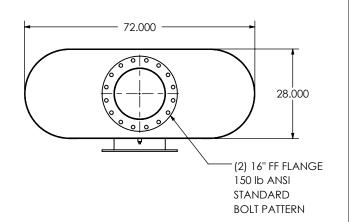

NOTES:

• DO NOT USE EQUIPMENT TO SUPPORT OTHER PARTS OF THE EXHAUST SYSTEM WITHOUT PROPER REINFORCEMENT