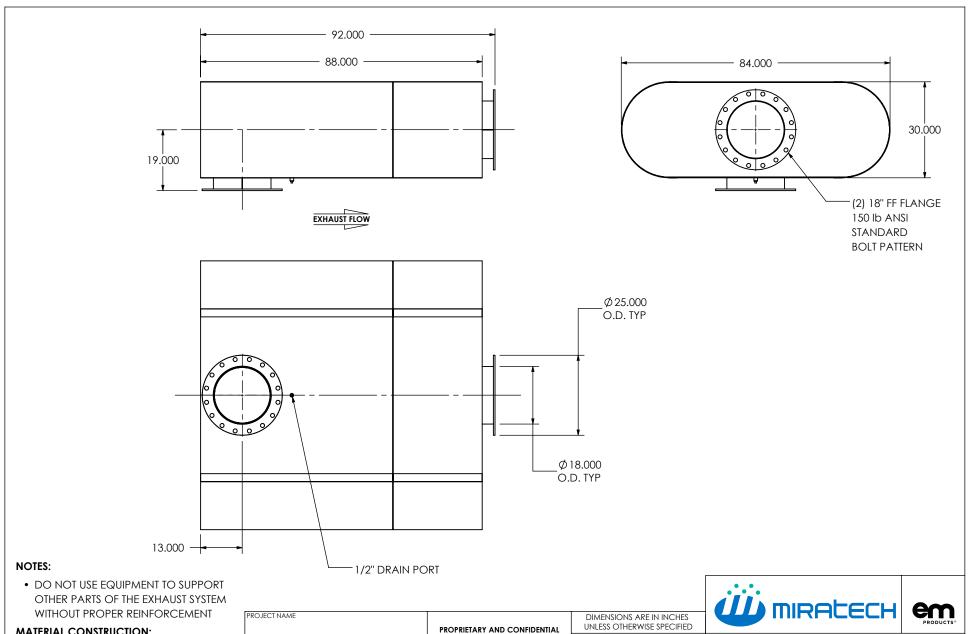

MATERIAL CONSTRUCTION:

• 304 STAINLESS STEEL

## OHBE2-18PF-3-0000003Q Sales Drawing

RAWING REV OHBE2-18PF-3-0000003Q SD 0 REVIEWED BY SCALE 1:30 WEIGHT: 2174 lb SHEET 1 OF 1 AJM 09/31/2016