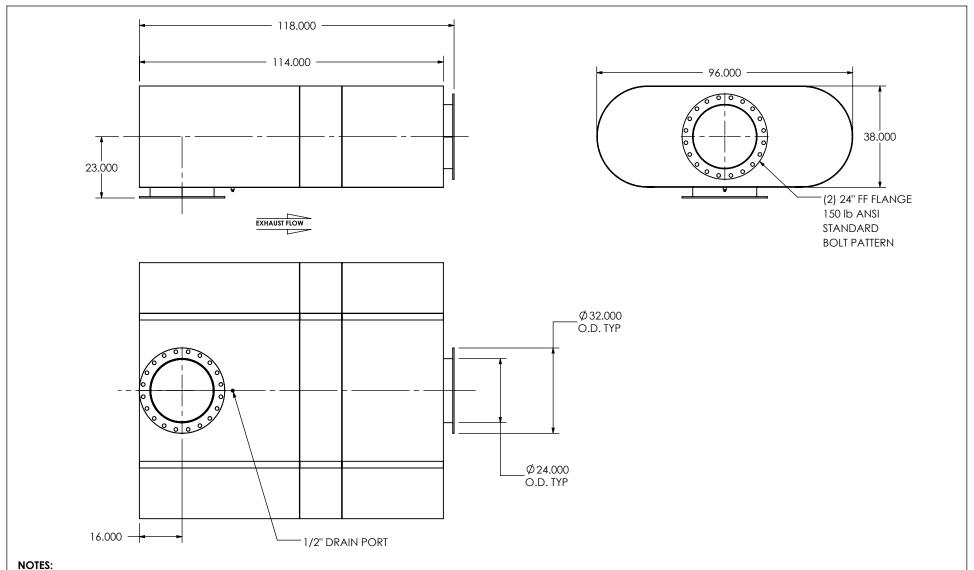

 DO NOT USE EQUIPMENT TO SUPPORT OTHER PARTS OF THE EXHAUST SYSTEM WITHOUT PROPER REINFORCEMENT

## MATERIAL CONSTRUCTION:

• 304 STAINLESS STEEL

## E2-24PF-3-0000004K Sales Drawing

RAWING REV 0 OHBE2-24PF-3-0000004K SD REVIEWED BY SCALE 1:36 WEIGHT: 3376 lb SHEET 1 OF 1 09/31/2016 AJM