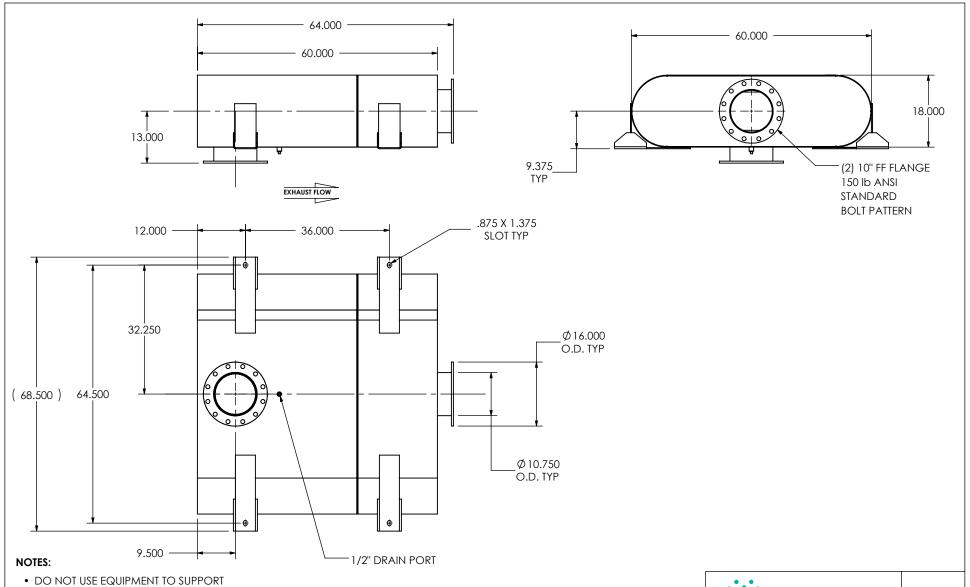

 DO NOT USE EQUIPMENT TO SUPPORT OTHER PARTS OF THE EXHAUST SYSTEM WITHOUT PROPER REINFORCEMENT

## OHBE2B-10PF-2-0000002Q Sales Drawing

| DRAWN | DATE | PRAWING | PREVIEWED BY | AJM | 09/31/2016 | A | SCALE 1:24 | WEIGHT: 821 lb | SHEET 1 OF 1