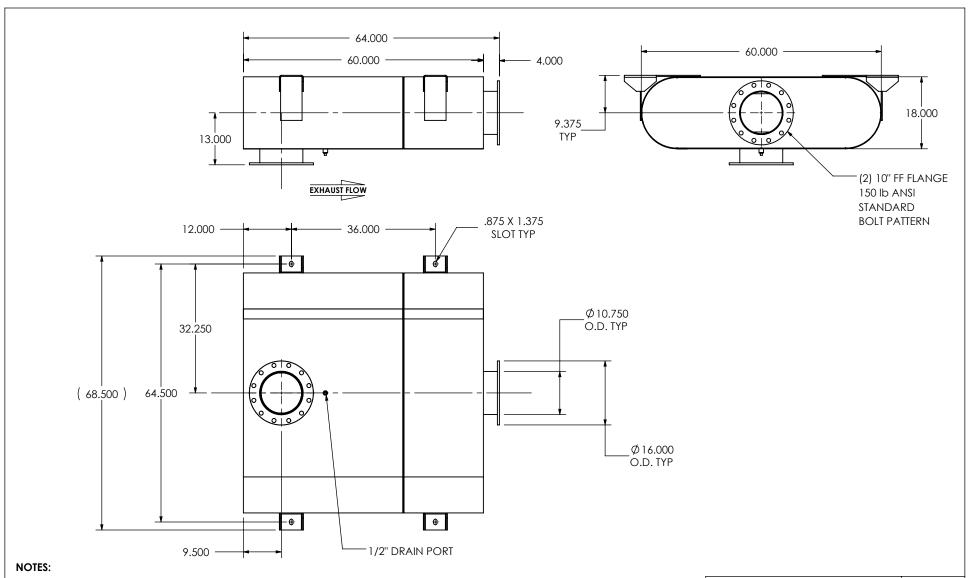

## OHBE2T-10PF-2-0000002Q Sales Drawing

DO NOT SCALE DRAWING DRAWN DRAWING REV FES 9/16/2016 OHBE2T-10PF-2-0000002Q SD 0 REVIEWED BY SCALE 1:24 WEIGHT: 821 lb SHEET 1 OF 1 AJM 09/31/2016

DIMENSIONS ARE IN INCHES UNLESS OTHERWISE SPECIFIED