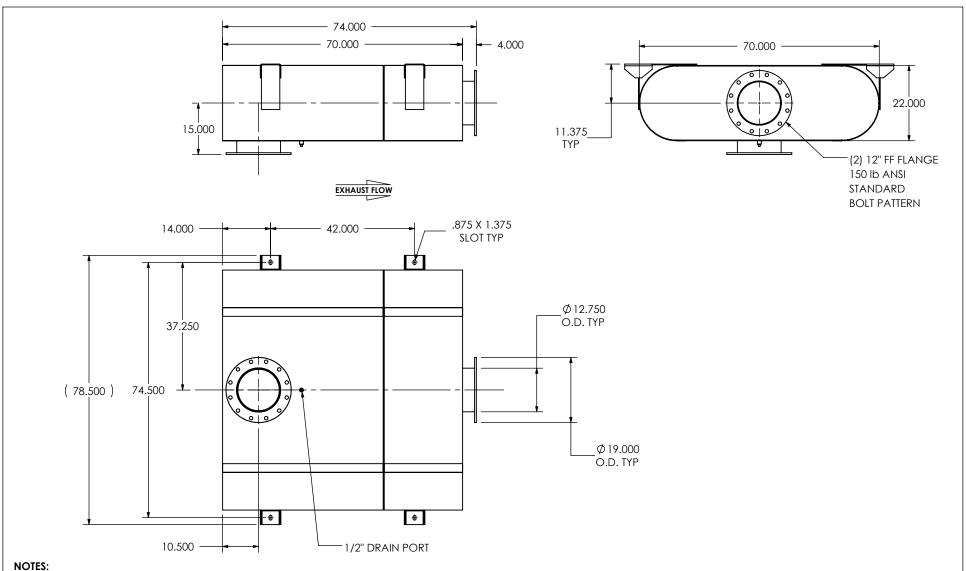

# OHBE2T-12PF-2-00000030 Sales Drawing

DRAWING REV OHBE2T-12PF-2-00000030 SD 0 REVIEWED BY SCALE 1:28 WEIGHT: 1212 lb SHEET 1 OF 1 AJM 09/31/2016