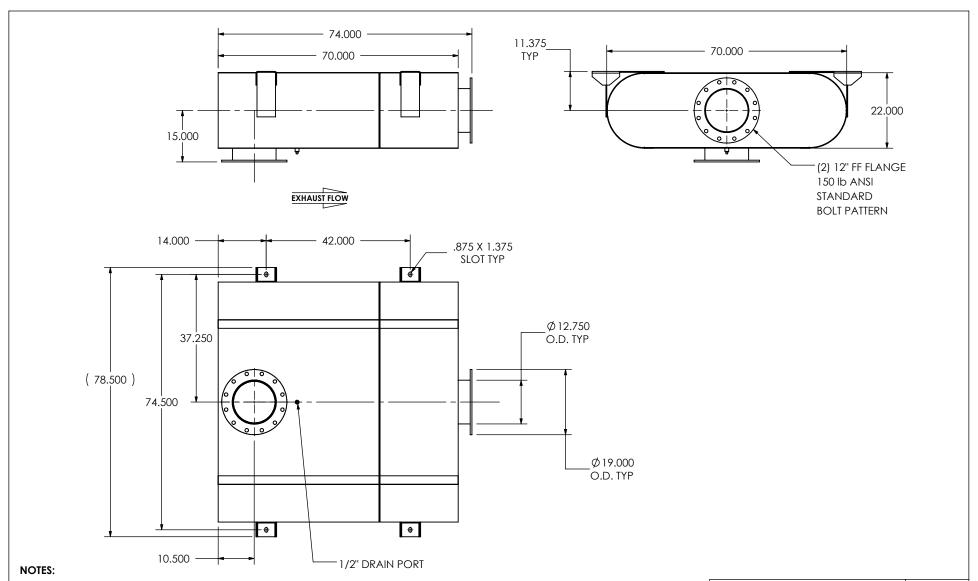

DO NOT USE EQUIPMENT TO SUPPORT OTHER PARTS OF THE EXHAUST SYSTEM WITHOUT PROPER REINFORCEMENT

## MATERIAL CONSTRUCTION:

• 304 STAINLESS STEEL

## PAINT:

NONE

| PROJECT NAME    |                                                                                           |
|-----------------|-------------------------------------------------------------------------------------------|
|                 | PROPRIETARY AND CONFIDENTIA                                                               |
| PROPOSAL NUMBER | THE INFORMATION CONTAINED IN THIS DRAWING IS THE SOLE PROPERT OF MIRATECH GROUP, LLC, ANY |
| SALES ORDER NO. | REPRODUCTION IN PART OR AS A WHOLE WITHOUT THE WRITTEN PERMISSION OF MIRATECH             |
| CUSTOMER P.O.   | GROUP, LLC IS PROHIBITED.