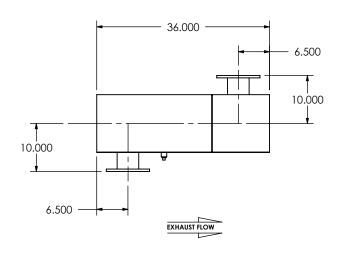

## NOTES:

 DO NOT USE EQUIPMENT TO SUPPORT OTHER PARTS OF THE EXHAUST SYSTEM WITHOUT PROPER REINFORCEMENT