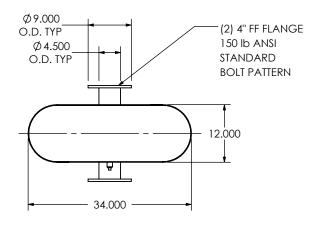

## NOTES:

 DO NOT USE EQUIPMENT TO SUPPORT OTHER PARTS OF THE EXHAUST SYSTEM WITHOUT PROPER REINFORCEMENT

## MATERIAL CONSTRUCTION:

• 304 STAINLESS STEEL

## PAINT:

NONE

| PROJECT NAME    |                                                                                            |
|-----------------|--------------------------------------------------------------------------------------------|
|                 | PROPRIETARY AND CONFIDENTIAL                                                               |
| PROPOSAL NUMBER | THE INFORMATION CONTAINED IN THIS DRAWING IS THE SOLE PROPERTY OF MIRATECH GROUP, LLC. ANY |
| SALES ORDER NO. | REPRODUCTION IN PART OR AS A WHOLE WITHOUT THE WRITTEN PERMISSION OF MIRATECH              |
| CUSTOMER P.O.   | GROUP, LLC IS PROHIBITED.