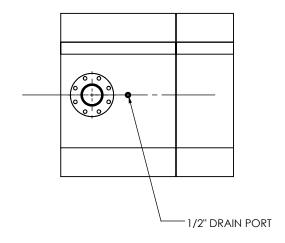

## NOTES:

 DO NOT USE EQUIPMENT TO SUPPORT OTHER PARTS OF THE EXHAUST SYSTEM WITHOUT PROPER REINFORCEMENT

## MATERIAL CONSTRUCTION:

• 304 STAINLESS STEEL

## PAINT:

NONE

| PROJECT NAME    |                                                                                            |
|-----------------|--------------------------------------------------------------------------------------------|
|                 | PROPRIETARY AND CONFIDENTIAL                                                               |
| PROPOSAL NUMBER | THE INFORMATION CONTAINED IN THIS DRAWING IS THE SOLE PROPERTY OF MIRATECH GROUP, LLC. ANY |
| SALES ORDER NO. | REPRODUCTION IN PART OR AS A WHOLE WITHOUT THE WRITTEN PERMISSION OF MIRATECH              |
| CUSTOMER P.O.   | GROUP, LLC IS PROHIBITED.