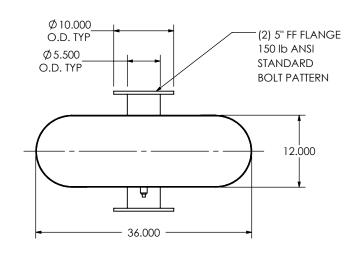

## NOTES:

 DO NOT USE EQUIPMENT TO SUPPORT OTHER PARTS OF THE EXHAUST SYSTEM WITHOUT PROPER REINFORCEMENT