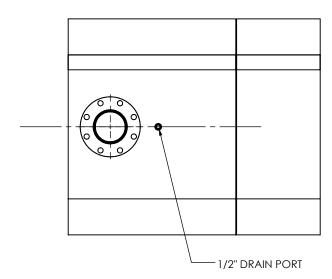

CUSTOMER P.O.

## NOTES:

 DO NOT USE EQUIPMENT TO SUPPORT OTHER PARTS OF THE EXHAUST SYSTEM WITHOUT PROPER REINFORCEMENT

## MATERIAL CONSTRUCTION:

• CARBON STEEL

## PAINT:

• HIGH TEMPERATURE BLACK (MIRATECH COATING SYSTEM 5)

| ROJECT NAME    |                                                                                            |
|----------------|--------------------------------------------------------------------------------------------|
|                | PROPRIETARY AND CONFIDENTIAL                                                               |
| ROPOSAL NUMBER | THE INFORMATION CONTAINED IN THIS DRAWING IS THE SOLE PROPERTY OF MIRATECH GROUP, LLC. ANY |
| ALES ORDER NO. | REPRODUCTION IN PART OR AS A                                                               |

WHOLE