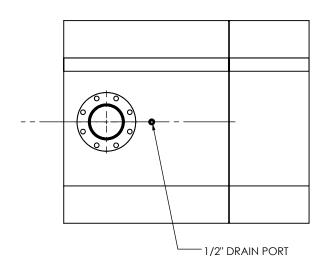

CUSTOMER P.O.

## NOTES:

• DO NOT USE EQUIPMENT TO SUPPORT OTHER PARTS OF THE EXHAUST SYSTEM WITHOUT PROPER REINFORCEMENT

## MATERIAL CONSTRUCTION:

• 304 STAINLESS STEEL

## PAINT:

NONE

| ROJECT NAME    |                                                                                                                                                                                                    |
|----------------|----------------------------------------------------------------------------------------------------------------------------------------------------------------------------------------------------|
|                | PROPRIETARY AND CONFIDENTIAL