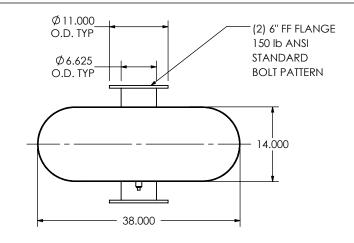

CUSTOMER P.O.

## NOTES:

• DO NOT USE EQUIPMENT TO SUPPORT OTHER PARTS OF THE EXHAUST SYSTEM WITHOUT PROPER REINFORCEMENT

## MATERIAL CONSTRUCTION:

• 304 STAINLESS STEEL

## PAINT:

NONE

| ROJECT NAME    |                                                                                                                                                                                                    |
|----------------|----------------------------------------------------------------------------------------------------------------------------------------------------------------------------------------------------|
|                | PROPRIETARY AND CONFIDENTIAL