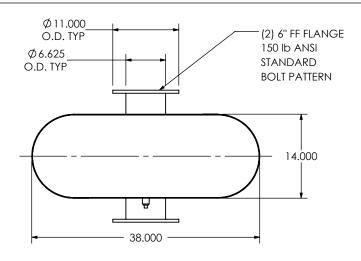

CUSTOMER P.O.

## NOTES:

 DO NOT USE EQUIPMENT TO SUPPORT OTHER PARTS OF THE EXHAUST SYSTEM WITHOUT PROPER REINFORCEMENT

## MATERIAL CONSTRUCTION:

CARBON STEEL

## PAINT:

 HIGH TEMPERATURE BLACK (MIRATECH COATING SYSTEM 5)

| ROJECI NAME     |                                                                                           |
|-----------------|-------------------------------------------------------------------------------------------|
|                 | PROPRIETARY AND CONFIDENTIA                                                               |
| PROPOSAL NUMBER | THE INFORMATION CONTAINED IN THIS DRAWING IS THE SOLE PROPERT OF MIRATECH GROUP, LLC. ANY |
| ALES ORDER NO.  | DEDDODLICTION IN DAPT OF ACA                                                              |

THE INF