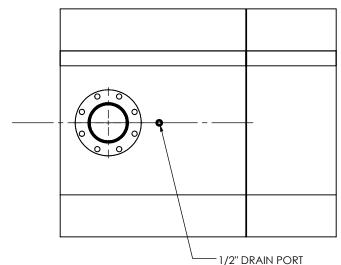

CUSTOMER P.O.

## NOTES:

 DO NOT USE EQUIPMENT TO SUPPORT OTHER PARTS OF THE EXHAUST SYSTEM WITHOUT PROPER REINFORCEMENT

## MATERIAL CONSTRUCTION:

CARBON STEEL

## PAINT:

 HIGH TEMPERATURE BLACK (MIRATECH COATING SYSTEM 5)

| ROJECI NAME     |                                                                                           |
|-----------------|-------------------------------------------------------------------------------------------|
|                 | PROPRIETARY AND CONFIDENTIA                                                               |
| PROPOSAL NUMBER | THE INFORMATION CONTAINED IN THIS DRAWING IS THE SOLE PROPERT OF MIRATECH GROUP, LLC. ANY |
| ALES ORDER NO.  | DEDDODLICTION IN DAPT OF ACA                                                              |

THE INFOR