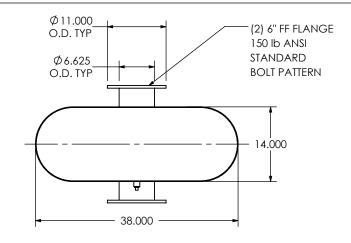

## NOTES:

 DO NOT USE EQUIPMENT TO SUPPORT OTHER PARTS OF THE EXHAUST SYSTEM WITHOUT PROPER REINFORCEMENT

## MATERIAL CONSTRUCTION:

• 304 STAINLESS STEEL