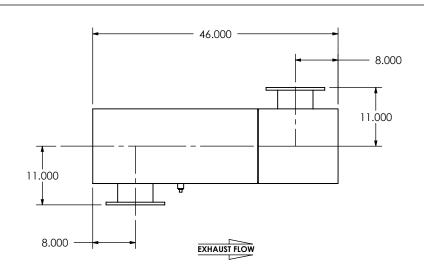

## NOTES:

 DO NOT USE EQUIPMENT TO SUPPORT OTHER PARTS OF THE EXHAUST SYSTEM WITHOUT PROPER REINFORCEMENT

## MATERIAL CONSTRUCTION:

• 304 STAINLESS STEEL