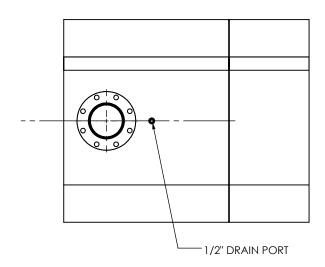

CUSTOMER P.O.

## NOTES:

 DO NOT USE EQUIPMENT TO SUPPORT OTHER PARTS OF THE EXHAUST SYSTEM WITHOUT PROPER REINFORCEMENT

## MATERIAL CONSTRUCTION:

• 304 STAINLESS STEEL

## PAINT:

NONE

| PROJECT NAME    |                                                                                           |
|-----------------|-------------------------------------------------------------------------------------------|
|                 | PROPRIETARY AND CONFIDENTIA                                                               |
| PROPOSAL NUMBER | THE INFORMATION CONTAINED IN THIS DRAWING IS THE SOLE PROPERT OF MIRATECH GROUP, LLC. ANY |
| SALES ORDER NO. | REPRODUCTION IN PART OR AS A WHOLE WITHOUT THE WRITTEN PERMISSION OF MIRATECH             |
| CUSTOMER P.O.   | GROUP, LLC IS PROHIBITED.