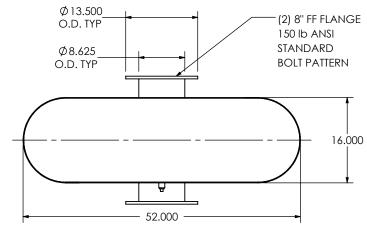

CUSTOMER P.O.



NOTES:

 DO NOT USE EQUIPMENT TO SUPPORT OTHER PARTS OF THE EXHAUST SYSTEM WITHOUT PROPER REINFORCEMENT

## MATERIAL CONSTRUCTION:

• 304 STAINLESS STEEL

## PAINT:

NONE

| PROJECT NAME    |                                                                                           |
|-----------------|-------------------------------------------------------------------------------------------|
|                 | PROPRIETARY AND CONFIDENTIAL                                                              |
| PROPOSAL NUMBER | THE INFORMATION CONTAINED IN THIS DRAWING IS THE SOLE PROPERT OF MIRATECH GROUP, LLC. ANY |
| SALES ORDER NO. | PERPODICTION IN PART OR AS A                                                              |

THE INFORMATION CONTAINED IN
THIS DRAWING IS THE SOLE PROPERT
OF