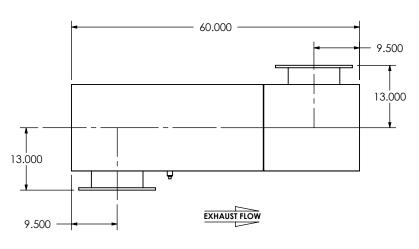

1/2" DRAIN PORT

HIS DRAWING IS THE SOLE PROPERT OF MIRATECH GROUP, LLC. ANY REPRODUCTION IN PART OR AS A WHOLE WITHOUT THE WRITTEN PERMISSION OF MIRATECH GROUP, LLC IS PROHIBITED.

|                                                            |                         |              | 411 |
|------------------------------------------------------------|-------------------------|--------------|-----|
| DIMENSIONS .                                               | 44                      |              |     |
| UNLESS OTHER                                               |                         |              |     |
| DIMENSIONAL TOLERANCES<br>ANGLES<br>MACH: ±1°<br>BEND: ±3° | INCHES:<br>MILLIMETERS: | ±0.125<br>±2 |     |
| DO NOT SCALE DRAWING                                       |                         |              |     |