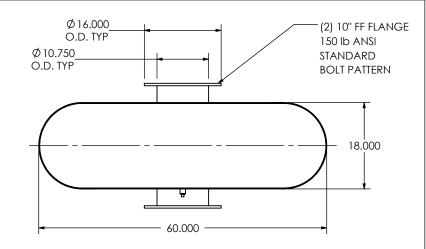

1/2" DRAIN PORT

HIS DRAWING IS THE SOLE PROPERT OF MIRATECH GROUP, LLC. ANY REPRODUCTION IN PART OR AS A WHOLE WITHOUT THE WRITTEN PERMISSION OF MIRATECH GROUP, LLC IS PROHIBITED.

|                                                            |                         |              | 411 |
|------------------------------------------------------------|-------------------------|--------------|-----|
| DIMENSIONS .                                               | 44                      |              |     |
| UNLESS OTHER                                               |                         |              |     |
| DIMENSIONAL TOLERANCES<br>ANGLES<br>MACH: ±1°<br>BEND: ±3° | INCHES:<br>MILLIMETERS: | ±0.125<br>±2 |     |
| DO NOT SCALE DRAWING                                       |                         |              |     |