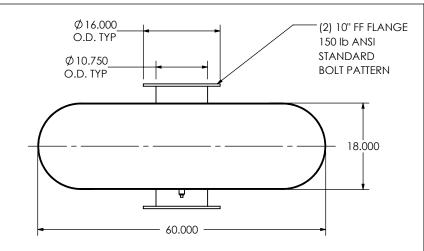

## PAINT:

NONE

PROJECT NAME PROPRIETARY AND CONFIDENTIAL PROPOSAL NUMBER THE INFORMATION CONTAINED IN SALES ORDER NO.

1/2" DRAIN PORT

THIS DRAWING IS THE SOLE PROPERTY OF MIRATECH GROUP, LLC. ANY REPRODUCTION IN PART OR AS A WHOLE WITHOUT THE WRITTEN PERMISSION OF MIRATECH GROUP, LLC IS PROHIBITED.