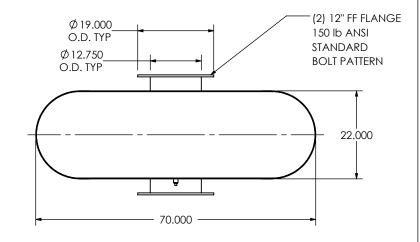

## PAINT:

NONE

PROJECT NAME PROPRIETARY AND CONFIDENTIAL PROPOSAL NUMBER THE INFORMATION CONTAINED IN

1/2" DRAIN PORT

THIS DRAWING IS THE SOLE PROPERTY OF MIRATECH GROUP, LLC. ANY REPRODUCTION IN PART OR AS A WHOLE WITHOUT THE WRITTEN PERMISSION OF MIRATECH GROUP, LLC IS PROHIBITED.