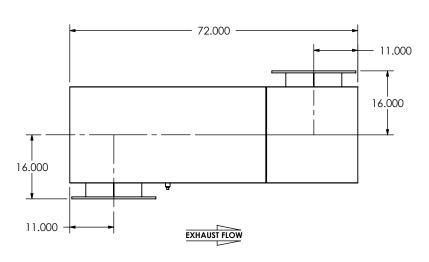

## NOTES:

 DO NOT USE EQUIPMENT TO SUPPORT OTHER PARTS OF THE EXHAUST SYSTEM WITHOUT PROPER REINFORCEMENT

## PAINT:

• NONE

PROJECT NAME

PROPRIETARY AND CONFIDENTIAL

THE INFORMATION CONTAINED IN
THIS DRAWING IS THE SOLE PROPERTY

1/2" DRAIN PORT

THIS DRAWING IS THE SOLE PROPERTY
OF MIRATECH GROUP, LLC. ANY
REPRODUCTION IN PART OR AS A
WHOLE WITHOUT THE WRITTEN
PERMISSION OF MIRATECH
GROUP, LLC IS PROHIBITED.