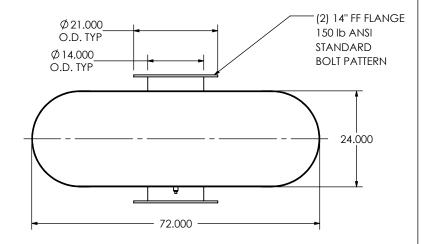

## PAINT:

• NONE

PROJECT NAME

PROPRIETARY AND CONFIDENTIAL

THE INFORMATION CONTAINED IN
THIS DRAWING IS THE SOLE PROPERTY

1/2" DRAIN PORT

THIS DRAWING IS THE SOLE PROPERTY
OF MIRATECH GROUP, LLC. ANY
REPRODUCTION IN PART OR AS A
WHOLE WITHOUT THE WRITTEN
PERMISSION OF MIRATECH
GROUP, LLC IS PROHIBITED.