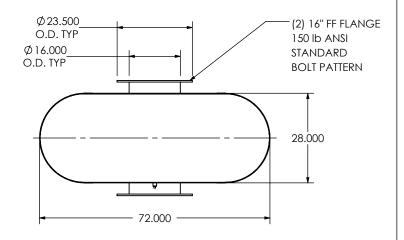

## MATERIAL CONSTRUCTION:

• CARBON STEEL

### PAINT:

• HIGH TEMPERATURE BLACK (MIRATECH COATING SYSTEM 5)

| PROJECT NAME    |                                                              |
|-----------------|--------------------------------------------------------------|
|                 | PROPRIETARY AND CONFIDENTIA                                  |
| PROPOSAL NUMBER | THE INFORMATION CONTAINED IN THIS DRAWING IS THE SOLE PROPER |