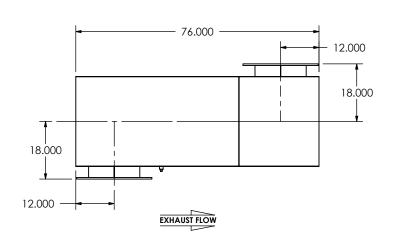

## NOTES:

• DO NOT USE EQUIPMENT TO SUPPORT OTHER PARTS OF THE EXHAUST SYSTEM WITHOUT PROPER REINFORCEMENT

# OHBT2-16PF-3-00002VEA **Sales Drawing**

RAWING REV OHBT2-16PF-3-00002VEA SD 0 SCALE 1:30 WEIGHT: 1462 lb SHEET 1 OF 1 09/30/2016