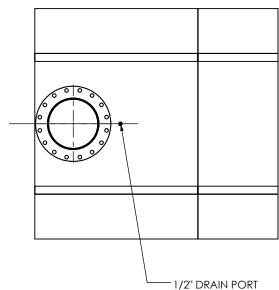

# OHBT2-16PF-3-00002VEA **Sales Drawing**

RAWING REV OHBT2-16PF-3-00002VEA SD 0 SCALE 1:30 WEIGHT: 1462 lb SHEET 1 OF 1 09/30/2016