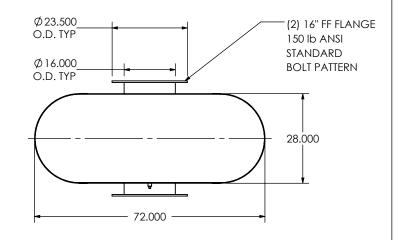

# OHBT2-16PF-3-00002VEA **Sales Drawing**

RAWING REV OHBT2-16PF-3-00002VEA SD 0 SCALE 1:30 WEIGHT: 1462 lb SHEET 1 OF 1 09/30/2016