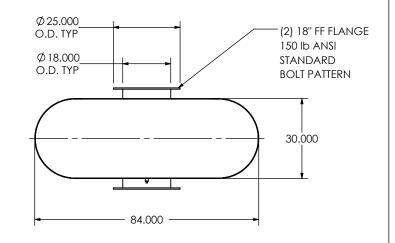

CUSTOMER P.O.

## NOTES:

• DO NOT USE EQUIPMENT TO SUPPORT OTHER PARTS OF THE EXHAUST SYSTEM WITHOUT PROPER REINFORCEMENT

## MATERIAL CONSTRUCTION:

• 304 STAINLESS STEEL

#### PAINT:

NONE

| PROJECT NAME       |                                  |
|--------------------|----------------------------------|
|                    |                                  |
|                    | PROPRIETARY AND CONFIDENTIAL     |
|                    | I KOI KILIAKI AND COMIDENIIA     |
| PROPOSAL NUMBER    |                                  |
| THO TOO IE THOMBER | THE INFORMATION CONTAINED IN     |
|                    | THIS DRAWING IS THE SOLE PROPERT |
|                    | OF MIRATECH GROUP, LLC. ANY      |
| SALES ORDER NO.    |                                  |
| JALES ORDER INC.   |