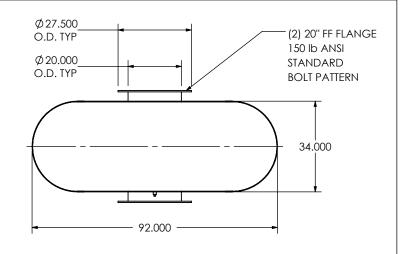

CUSTOMER P.O.

## NOTES:

• DO NOT USE EQUIPMENT TO SUPPORT OTHER PARTS OF THE EXHAUST SYSTEM WITHOUT PROPER REINFORCEMENT

## MATERIAL CONSTRUCTION:

• 304 STAINLESS STEEL

#### PAINT:

NONE

| PROJECT NAME    |                                                               |
|-----------------|---------------------------------------------------------------|
|                 | PROPRIETARY AND CONFIDENTIA                                   |
| PROPOSAL NUMBER | THE INFORMATION CONTAINED IN THIS DRAWING IS THE SOLE PROPERT |
| SALES ORDER NO. | OF MIRATECH GROUP, LLC. ANY REPRODUCTION IN PART OR AS A      |

REPRODUCTION IN PART OR AS A WHOLE WITHOUT THE WRITTEN PERMISSION OF MIRATECH GROUP, LLC IS PROHIBITED.

| DIMENSIONS ARE IN INCHES UNLESS OTHERWISE SPECIFIED        |