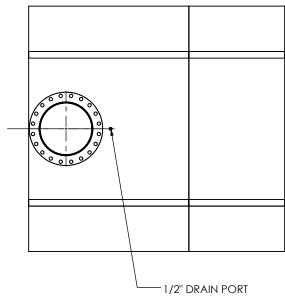

CUSTOMER P.O.

## NOTES:

• DO NOT USE EQUIPMENT TO SUPPORT OTHER PARTS OF THE EXHAUST SYSTEM WITHOUT PROPER REINFORCEMENT

## MATERIAL CONSTRUCTION:

• 304 STAINLESS STEEL

#### PAINT:

NONE

| PROJECT NAME    |                                                               |
|-----------------|---------------------------------------------------------------|
|                 | PROPRIETARY AND CONFIDENTIA                                   |
| PROPOSAL NUMBER | THE INFORMATION CONTAINED IN THIS DRAWING IS THE SOLE PROPERT |
| SALES ORDER NO. | OF MIRATECH GROUP, LLC. ANY REPRODUCTION IN PART OR AS A      |

REPRODUCTION IN PART OR AS A WHOLE WITHOUT THE WRITTEN PERMISSION OF MIRATECH GROUP, LLC IS PROHIBITED.

| DIMENSIONS ARE IN INCHES UNLESS OTHERWISE SPECIFIED        |