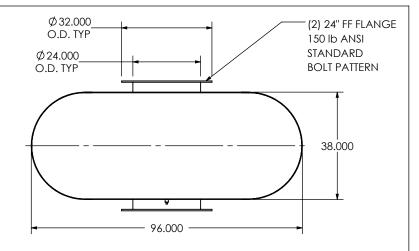

NOTES:

 DO NOT USE EQUIPMENT TO SUPPORT OTHER PARTS OF THE EXHAUST SYSTEM WITHOUT PROPER REINFORCEMENT