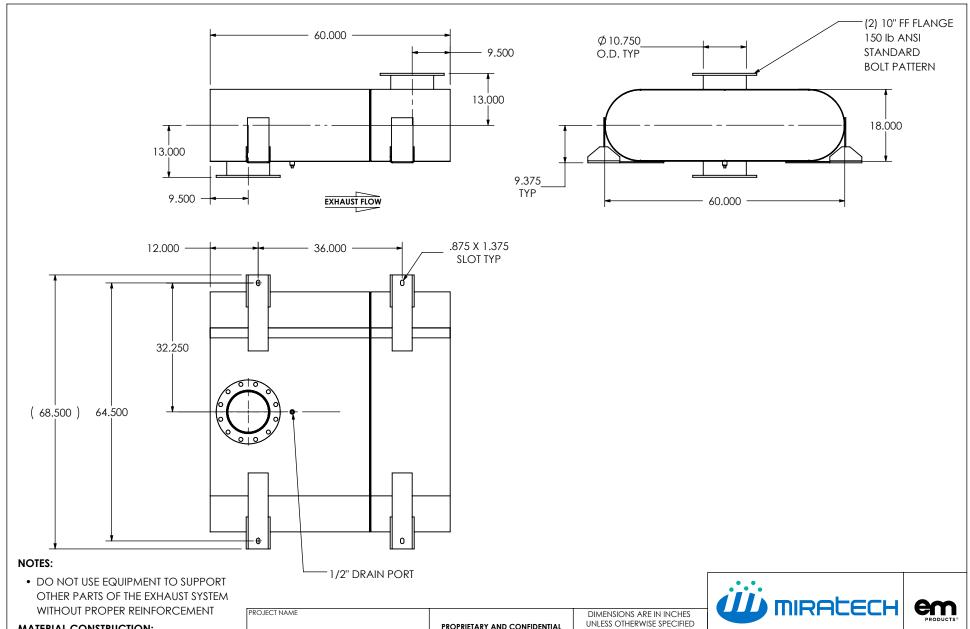

## MATERIAL CONSTRUCTION:

• CARBON STEEL

## PAINT:

• HIGH TEMPERATURE BLACK (MIRATECH COATING SYSTEM 5)

| ROJECT NAME     |                                                                                           |  |
|-----------------|-------------------------------------------------------------------------------------------|--|
|                 | PROPRIETARY AND CONFIDENTIAL                                                              |  |
| PROPOSAL NUMBER | THE INFORMATION CONTAINED IN THIS DRAWING IS THE SOLE PROPERT OF MIRATECH GROUP, LLC. ANY |  |
| SALES ORDER NO. | REPRODUCTION IN PART OR AS A                                                              |  |

## OHBT2B-10PF-2-000029H5 **Sales Drawing**

DRAWING REV OHBT2B-10PF-2-000029H5 SD 0 SCALE 1:24 WEIGHT: 822 lb SHEET 1 OF 1 09/30/2016