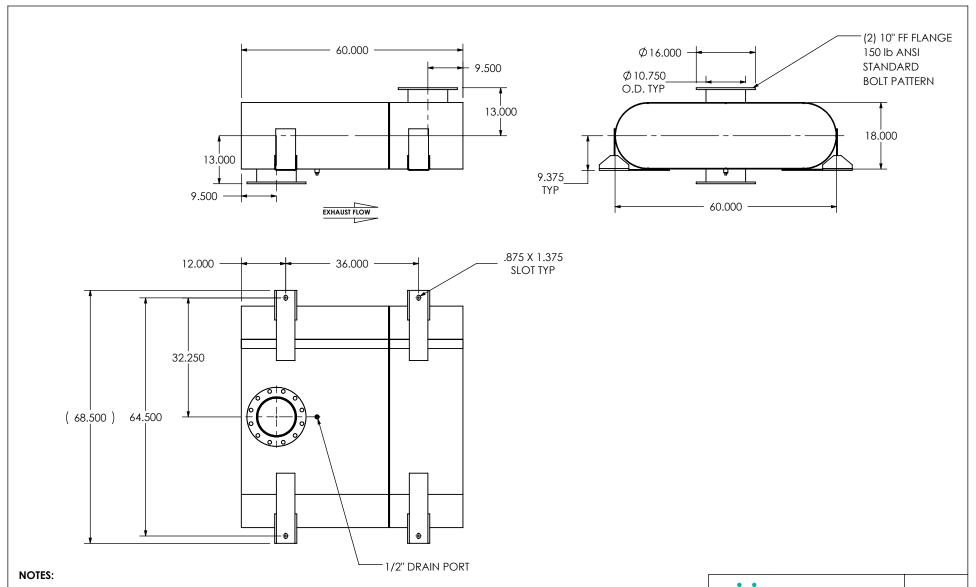

 DO NOT USE EQUIPMENT TO SUPPORT OTHER PARTS OF THE EXHAUST SYSTEM WITHOUT PROPER REINFORCEMENT