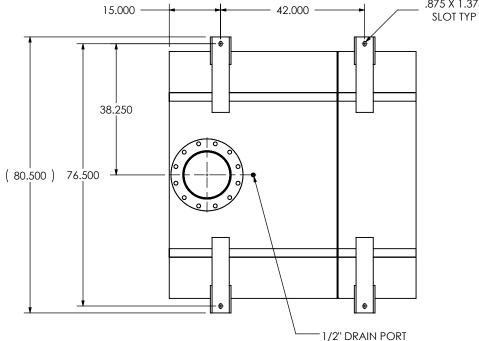

NOTES:

• DO NOT USE EQUIPMENT TO SUPPORT OTHER PARTS OF THE EXHAUST SYSTEM WITHOUT PROPER REINFORCEMENT

## MATERIAL CONSTRUCTION:

• 304 STAINLESS STEEL