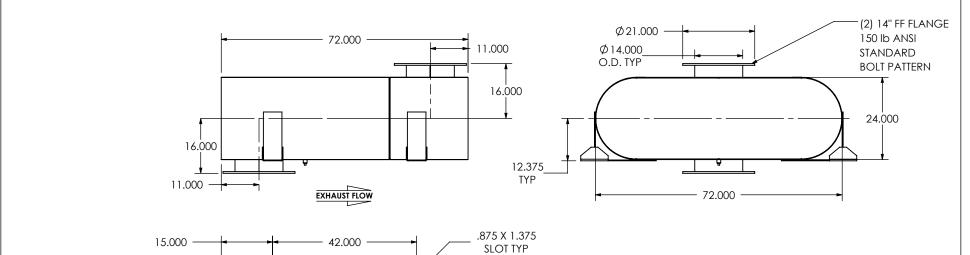

NOTES:

• DO NOT USE EQUIPMENT TO SUPPORT OTHER PARTS OF THE EXHAUST SYSTEM WITHOUT PROPER REINFORCEMENT

## MATERIAL CONSTRUCTION:

• 304 STAINLESS STEEL