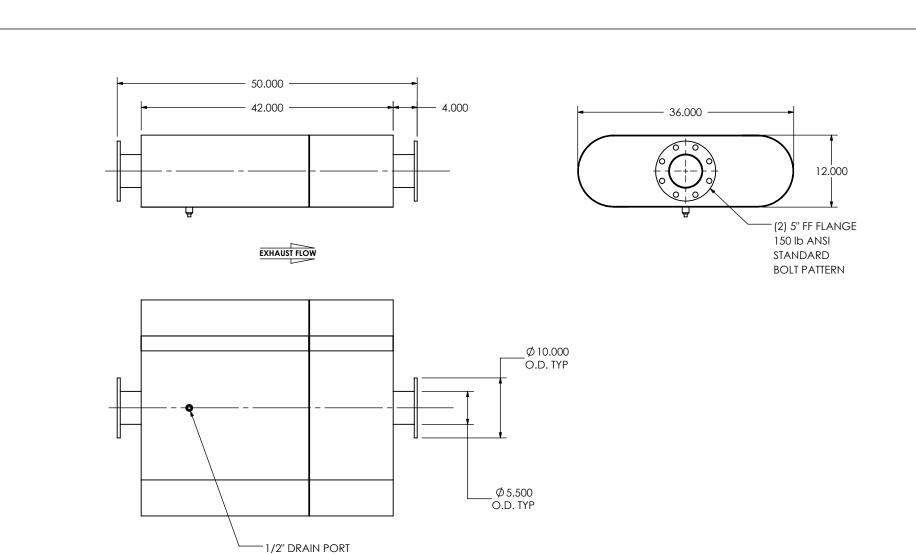

## NOTES:

 DO NOT USE EQUIPMENT TO SUPPORT OTHER PARTS OF THE EXHAUST SYSTEM WITHOUT PROPER REINFORCEMENT

## MATERIAL CONSTRUCTION:

CARBON STEEL

## PAINT:

• HIGH TEMPERATURE BLACK (MIRATECH COATING SYSTEM 5)

|                 |                                                                |                                                           |                                                            | 1 (                              |                       |                |    |
|-----------------|----------------------------------------------------------------|-----------------------------------------------------------|------------------------------------------------------------|----------------------------------|-----------------------|----------------|----|
| PROJECT NAME    | PROPRIETARY AND CONFIDENTIAL                                   | DIMENSIONS ARE IN INCHES UNLESS OTHERWISE SPECIFIED       |                                                            |                                  | MIRACELH              |                |    |
| PROPOSAL NUMBER | THE INFORMATION CONTAINED IN THIS DRAWING IS THE SOLE PROPERTY | DIMENSIONAL TOLERANCE<br>ANGLES<br>MACH: ±1°<br>BEND: ±3° | SUNLESS OTHERWISE SPECIFIED INCHES: ±0.125 MILLIMETERS: ±2 |                                  | OHEE2-05PF-2-00000000 |                |    |
| SALES ORDER NO. | OF MIRATECH GROUP, LLC. ANY REPRODUCTION IN PART OR AS A       | DO NOT SCALE DRAWING                                      |                                                            | Sales Drawing                    |                       |                |    |
| CUSTOMER P.O.   | WHOLE WITHOUT THE WRITTEN PERMISSION OF MIRATECH               | DRAWN<br>FES                                              | 9/16/2016                                                  | DRAWING OHEE2-05PF-2-00000000 SD |                       |                |    |
| CUSTOMER F.O.   | GROUP, LLC IS PROHIBITED.                                      | REVIEWED BY                                               | DATE<br>09/30/2014                                         | SIZE                             | SCALE 1:16            | WEIGHT: 305 lb | SI |