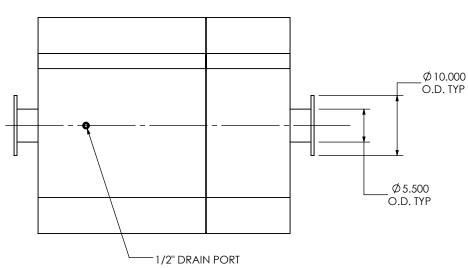

## NOTES:

 DO NOT USE EQUIPMENT TO SUPPORT OTHER PARTS OF THE EXHAUST SYSTEM WITHOUT PROPER REINFORCEMENT