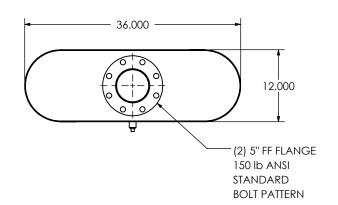

## NOTES:

 DO NOT USE EQUIPMENT TO SUPPORT OTHER PARTS OF THE EXHAUST SYSTEM WITHOUT PROPER REINFORCEMENT