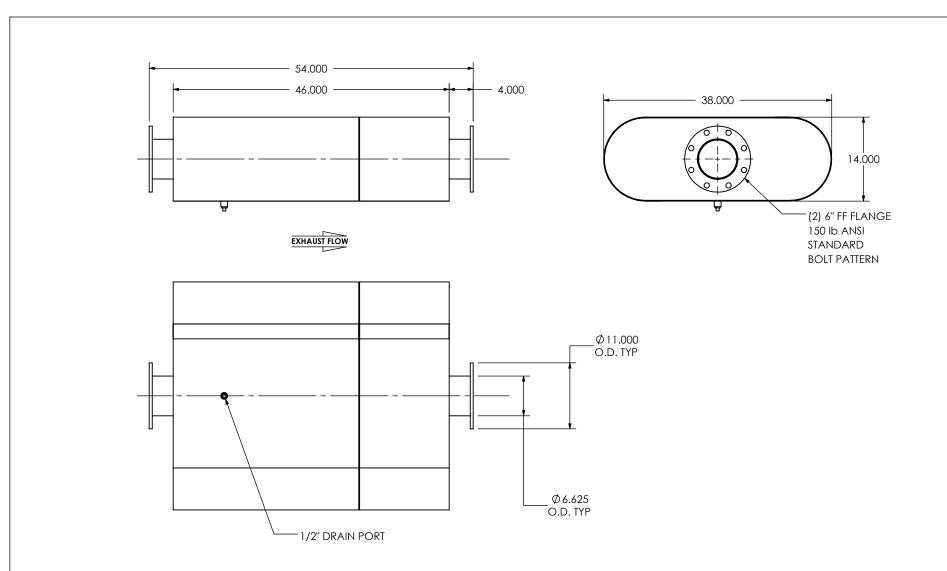

## NOTES:

• DO NOT USE EQUIPMENT TO SUPPORT OTHER PARTS OF THE EXHAUST SYSTEM WITHOUT PROPER REINFORCEMENT

## MATERIAL CONSTRUCTION:

• CARBON STEEL

## PAINT:

• HIGH TEMPERATURE BLACK (MIRATECH COATING SYSTEM 5)

| PROJECT NAME    |                                                                                            |
|-----------------|--------------------------------------------------------------------------------------------|
|                 | PROPRIETARY AND CONFIDENTIAL                                                               |
| PROPOSAL NUMBER | THE INFORMATION CONTAINED IN THIS DRAWING IS THE SOLE PROPERTY OF MIRATECH GROUP, LLC. ANY |
| SALES ORDER NO. | REPRODUCTION IN PART OR AS A WHOLE WITHOUT THE WRITTEN PERMISSION OF MIRATECH              |
| CUSTOMER P.O.   | GROUP, LLC IS PROHIBITED.                                                                  |