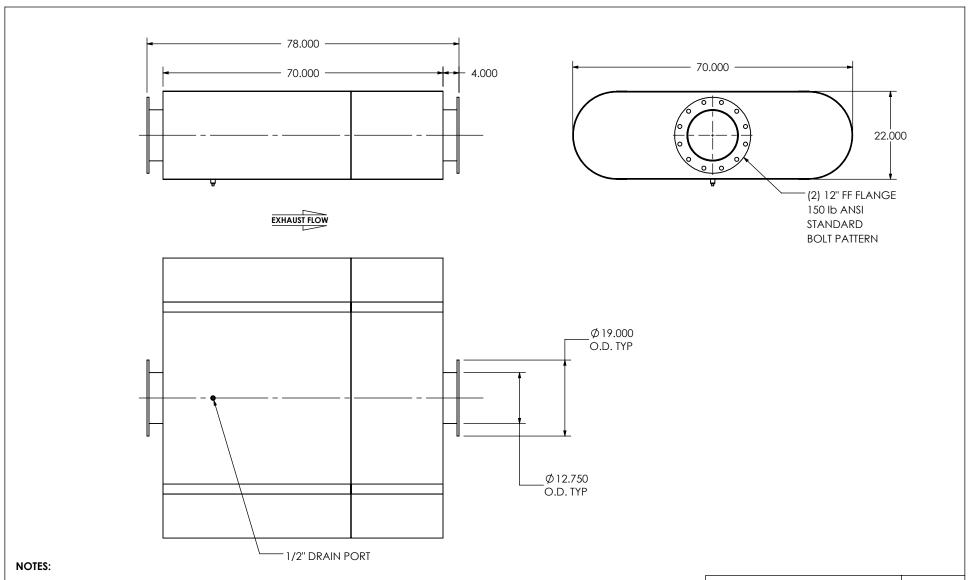

 DO NOT USE EQUIPMENT TO SUPPORT OTHER PARTS OF THE EXHAUST SYSTEM WITHOUT PROPER REINFORCEMENT

## MATERIAL CONSTRUCTION:

• CARBON STEEL

## PAINT:

• HIGH TEMPERATURE BLACK (MIRATECH COATING SYSTEM 5)

| PROJECT NAME    |                                                                                            |
|-----------------|--------------------------------------------------------------------------------------------|
|                 | PROPRIETARY AND CONFIDENTIAL                                                               |
| PROPOSAL NUMBER | THE INFORMATION CONTAINED IN THIS DRAWING IS THE SOLE PROPERTY OF MIRATECH GROUP, LLC. ANY |
| SALES ORDER NO. | REPRODUCTION IN PART OR AS A WHOLE WITHOUT THE WRITTEN PERMISSION OF MIRATECH              |
| CUSTOMER P.O.   | GROUP, LLC IS PROHIBITED.                                                                  |