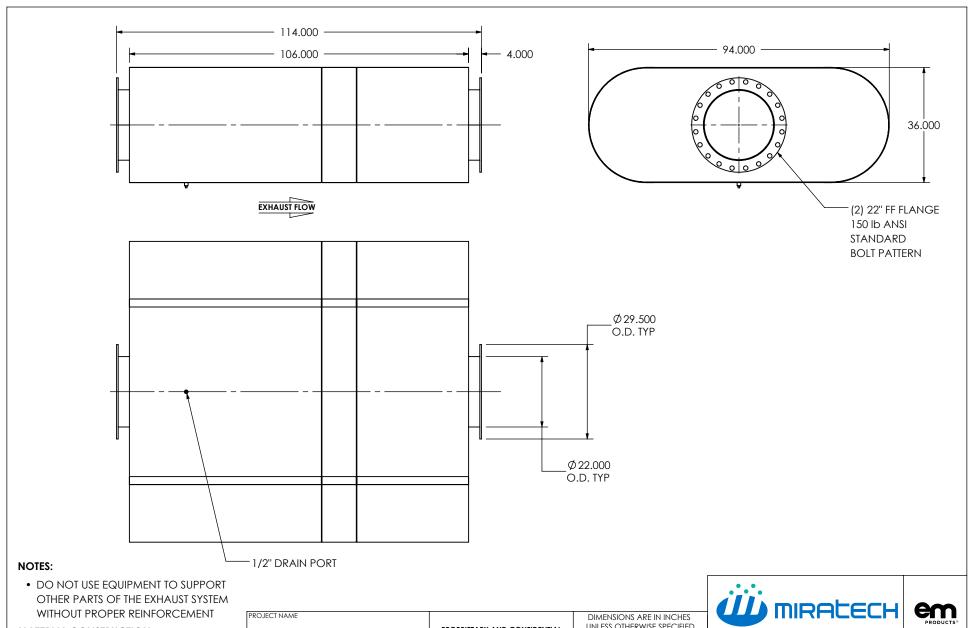

WITHOUT PROPER REINFORCEMENT

## MATERIAL CONSTRUCTION:

• 304 STAINLESS STEEL

## PAINT:

NONE

| PROJECT NAME    |                                                                                            |
|-----------------|--------------------------------------------------------------------------------------------|
|                 | PROPRIETARY AND CONFIDENTIAL                                                               |
| PROPOSAL NUMBER | THE INFORMATION CONTAINED IN THIS DRAWING IS THE SOLE PROPERTY OF MIRATECH GROUP, LLC. ANY |
| SALES ORDER NO. | REPRODUCTION IN PART OR AS A WHOLE WITHOUT THE WRITTEN PERMISSION OF MIRATECH              |
| CUSTOMER P.O.   | GROUP, LLC IS PROHIBITED.                                                                  |