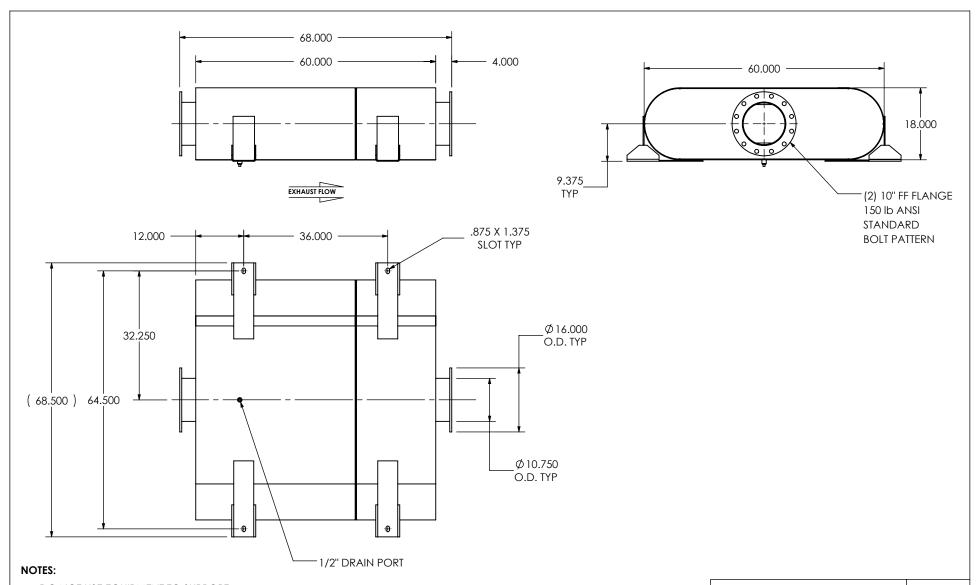

 DO NOT USE EQUIPMENT TO SUPPORT OTHER PARTS OF THE EXHAUST SYSTEM WITHOUT PROPER REINFORCEMENT