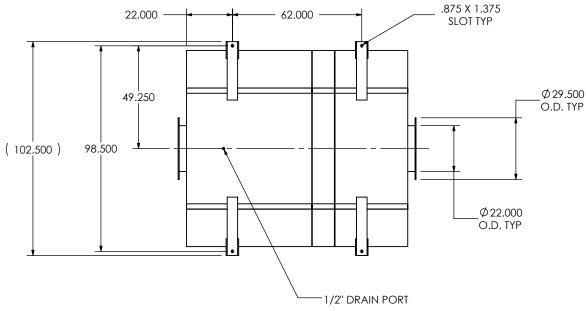

## NOTES:

 DO NOT USE EQUIPMENT TO SUPPORT OTHER PARTS OF THE EXHAUST SYSTEM WITHOUT PROPER REINFORCEMENT

## MATERIAL CONSTRUCTION:

• 304 STAINLESS STEEL

## PAINT:

NONE

| PROJECT NAME    |                                                                                            |
|-----------------|--------------------------------------------------------------------------------------------|
|                 | PROPRIETARY AND CONFIDENTIAL                                                               |
| PROPOSAL NUMBER | THE INFORMATION CONTAINED IN THIS DRAWING IS THE SOLE PROPERTY OF MIRATECH GROUP, LLC. ANY |
| SALES ORDER NO. | REPRODUCTION IN PART OR AS A WHOLE WITHOUT THE WRITTEN PERMISSION OF MIRATECH              |
| CUSTOMER P.O.   | GROUP, LLC IS PROHIBITED.