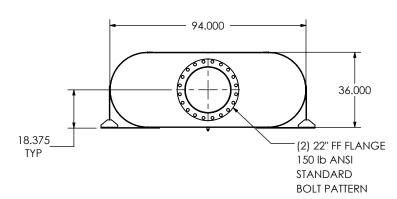

## NOTES:

 DO NOT USE EQUIPMENT TO SUPPORT OTHER PARTS OF THE EXHAUST SYSTEM WITHOUT PROPER REINFORCEMENT

## MATERIAL CONSTRUCTION:

• 304 STAINLESS STEEL

## PAINT:

NONE

| PROJECT NAME    |                                                                                            |
|-----------------|--------------------------------------------------------------------------------------------|
|                 | PROPRIETARY AND CONFIDENTIAL                                                               |
| PROPOSAL NUMBER | THE INFORMATION CONTAINED IN THIS DRAWING IS THE SOLE PROPERTY OF MIRATECH GROUP, LLC. ANY |
| SALES ORDER NO. | REPRODUCTION IN PART OR AS A WHOLE WITHOUT THE WRITTEN PERMISSION OF MIRATECH              |
| CUSTOMER P.O.   | GROUP, LLC IS PROHIBITED.