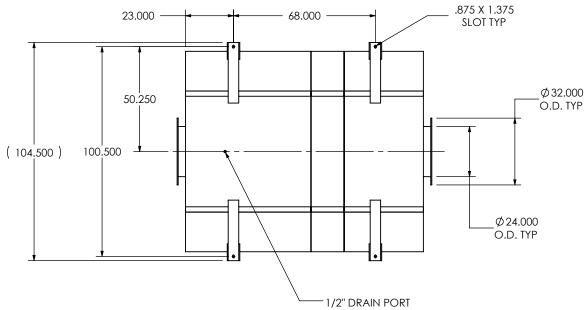

## NOTES:

• DO NOT USE EQUIPMENT TO SUPPORT OTHER PARTS OF THE EXHAUST SYSTEM WITHOUT PROPER REINFORCEMENT