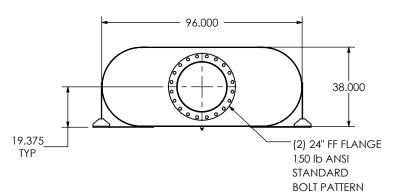

## NOTES:

• DO NOT USE EQUIPMENT TO SUPPORT OTHER PARTS OF THE EXHAUST SYSTEM WITHOUT PROPER REINFORCEMENT