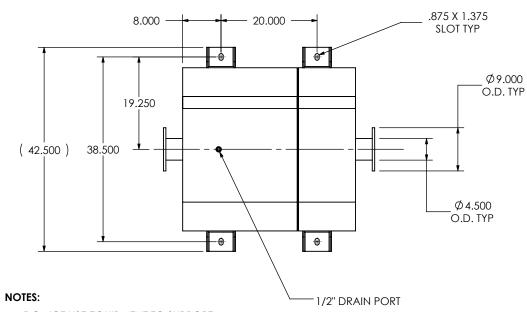

CUSTOMER P.O.

• DO NOT USE EQUIPMENT TO SUPPORT OTHER PARTS OF THE EXHAUST SYSTEM WITHOUT PROPER REINFORCEMENT

## MATERIAL CONSTRUCTION:

• 304 STAINLESS STEEL

## PAINT:

NONE

| ROJECT NAME    |                                                                                                                                                                          |
|----------------|--------------------------------------------------------------------------------------------------------------------------------------------------------------------------|
|                | PROPRIETARY AND CONFIDENTIAL                                                                                                                                             |
| ROPOSAL NUMBER | THE INFORMATION CONTAINED IN