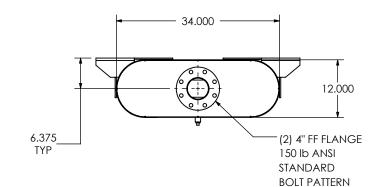

CUSTOMER P.O.

• DO NOT USE EQUIPMENT TO SUPPORT OTHER PARTS OF THE EXHAUST SYSTEM WITHOUT PROPER REINFORCEMENT

## MATERIAL CONSTRUCTION:

• 304 STAINLESS STEEL

## PAINT:

NONE

| ROJECT NAME    |                                                                                                                                                                          |
|----------------|--------------------------------------------------------------------------------------------------------------------------------------------------------------------------|
|                | PROPRIETARY AND CONFIDENTIAL                                                                                                                                             |
| ROPOSAL NUMBER | THE INFORMATION CONTAINED