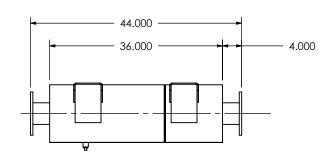

CUSTOMER P.O.

• DO NOT USE EQUIPMENT TO SUPPORT OTHER PARTS OF THE EXHAUST SYSTEM WITHOUT PROPER REINFORCEMENT

## MATERIAL CONSTRUCTION:

• 304 STAINLESS STEEL

## PAINT:

NONE

| ROJECT NAME    |                                                                                                                                                                          |
|----------------|--------------------------------------------------------------------------------------------------------------------------------------------------------------------------|
|                | PROPRIETARY AND CONFIDENTIAL                                                                                                                                             |
| ROPOSAL NUMBER | THE INFORMATION CONTAIN