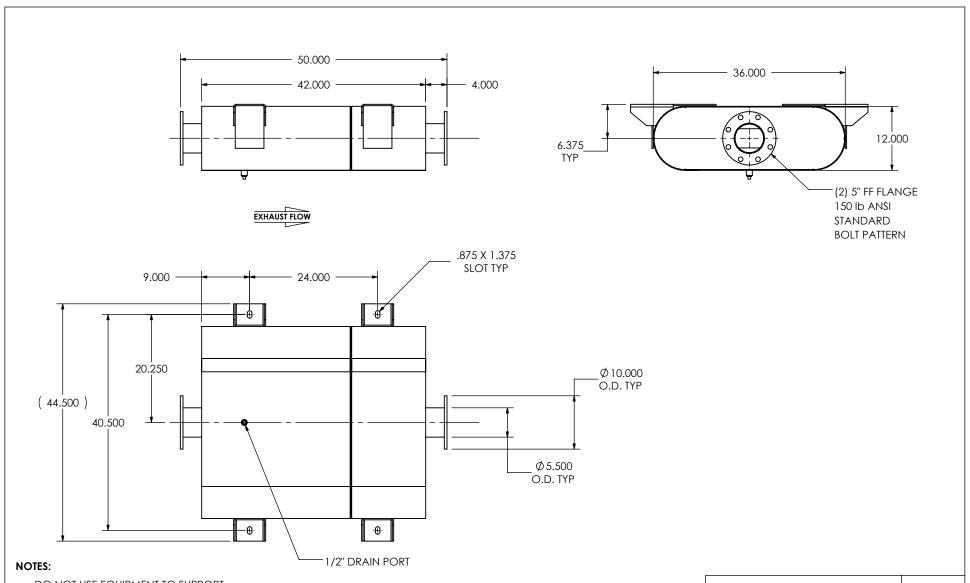

 DO NOT USE EQUIPMENT TO SUPPORT OTHER PARTS OF THE EXHAUST SYSTEM WITHOUT PROPER REINFORCEMENT