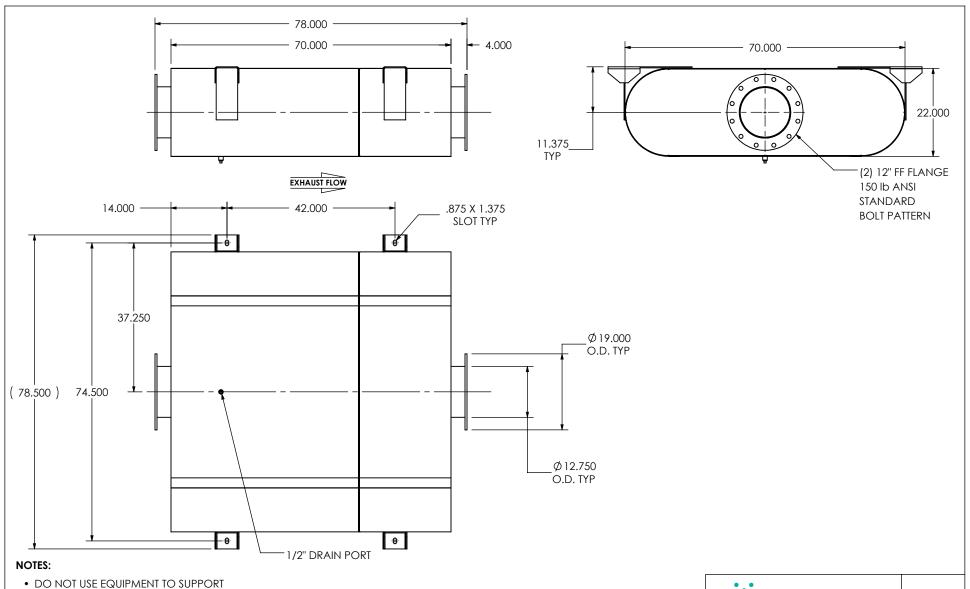

OTHER PARTS OF THE EXHAUST SYSTEM WITHOUT PROPER REINFORCEMENT

## MATERIAL CONSTRUCTION:

• 304 STAINLESS STEEL

## PAINT:

NONE

| PROJECT NAME    |                                                                                            |
|-----------------|--------------------------------------------------------------------------------------------|
|                 | PROPRIETARY AND CONFIDENTIAL                                                               |
| PROPOSAL NUMBER | THE INFORMATION CONTAINED IN THIS DRAWING IS THE SOLE PROPERTY OF MIRATECH GROUP, LLC. ANY |
| SALES ORDER NO. | REPRODUCTION IN PART OR AS A WHOLE WITHOUT THE WRITTEN PERMISSION OF MIRATECH              |
| CUSTOMER P.O.   | GROUP, LLC IS PROHIBITED.