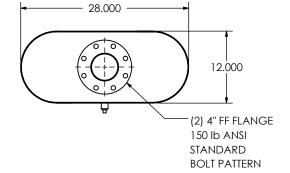

## NOTES:

 DO NOT USE EQUIPMENT TO SUPPORT OTHER PARTS OF THE EXHAUST SYSTEM WITHOUT PROPER REINFORCEMENT