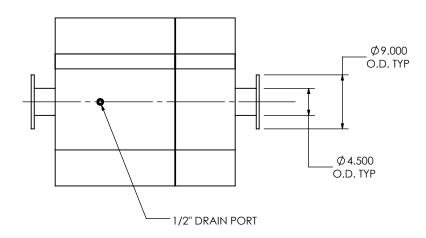

## NOTES:

 DO NOT USE EQUIPMENT TO SUPPORT OTHER PARTS OF THE EXHAUST SYSTEM WITHOUT PROPER REINFORCEMENT