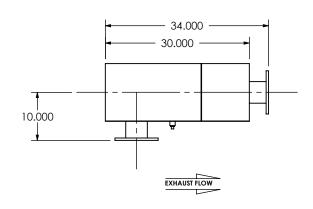

## NOTES:

• DO NOT USE EQUIPMENT TO SUPPORT OTHER PARTS OF THE EXHAUST SYSTEM WITHOUT PROPER REINFORCEMENT

## MATERIAL CONSTRUCTION:

• 304 STAINLESS STEEL

## PAINT:

• NONE

| PROPRIETARY AND CONFIDENTIAL                                                               |
|--------------------------------------------------------------------------------------------|
| THE INFORMATION CONTAINED IN THIS DRAWING IS THE SOLE PROPERT' OF MIRATECH GROUP, LLC. ANY |
| REPRODUCTION IN PART OR AS A WHOLE WITHOUT THE WRITTEN PERMISSION OF MIRATECH              |
| GROUP, LLC IS PROHIBITED.                                                                  |
| _                                                                                          |