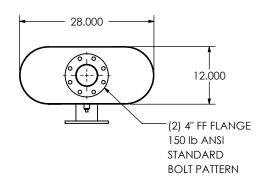

## MATERIAL CONSTRUCTION:

• 304 STAINLESS STEEL

## PAINT:

• NONE

| PROPRIETARY AND CONFIDENTIAL                                                               |
|--------------------------------------------------------------------------------------------|
| THE INFORMATION CONTAINED IN THIS DRAWING IS THE SOLE PROPERT' OF MIRATECH GROUP, LLC. ANY |
| REPRODUCTION IN PART OR AS A WHOLE WITHOUT THE WRITTEN PERMISSION OF MIRATECH              |
| GROUP, LLC IS PROHIBITED.                                                                  |
| _                                                                                          |