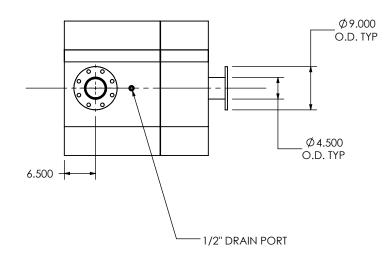

## MATERIAL CONSTRUCTION:

• 304 STAINLESS STEEL

## PAINT:

• NONE

| PROPRIETARY AND CONFIDENTIAL                                                               |
|--------------------------------------------------------------------------------------------|
| THE INFORMATION CONTAINED IN THIS DRAWING IS THE SOLE PROPERT' OF MIRATECH GROUP, LLC. ANY |
| REPRODUCTION IN PART OR AS A WHOLE WITHOUT THE WRITTEN PERMISSION OF MIRATECH              |
| GROUP, LLC IS PROHIBITED.                                                                  |
| _                                                                                          |