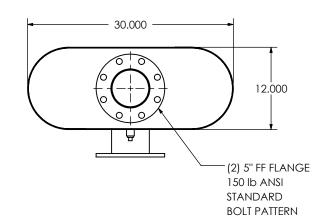

## MATERIAL CONSTRUCTION:

• CARBON STEEL

## PAINT:

• HIGH TEMPERATURE BLACK (MIRATECH COATING SYSTEM 5)

| PROJECT NAME    |                                                                                           |
|-----------------|-------------------------------------------------------------------------------------------|
|                 | PROPRIETARY AND CONFIDENTIA                                                               |
| PROPOSAL NUMBER | THE INFORMATION CONTAINED IN THIS DRAWING IS THE SOLE PROPERT OF MIRATECH GROUP, LLC. ANY |
| SALES ORDER NO. | REPRODUCTION IN PART OR AS A WHOLE WITHOUT THE WRITTEN PERMISSION OF MIRATECH             |
| CUSTOMER P.O.   | GROUP, LLC IS PROHIBITED.                                                                 |