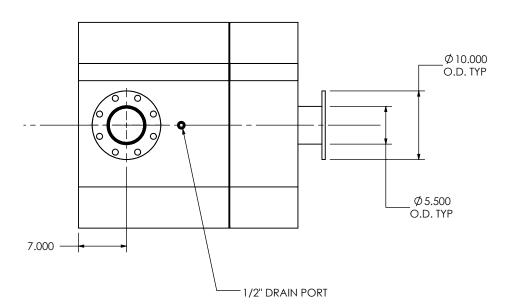

## MATERIAL CONSTRUCTION:

• CARBON STEEL

## PAINT:

• HIGH TEMPERATURE BLACK (MIRATECH COATING SYSTEM 5)

| PROJECT NAME    |                                                                                           |
|-----------------|-------------------------------------------------------------------------------------------|
|                 | PROPRIETARY AND CONFIDENTIA                                                               |
| PROPOSAL NUMBER | THE INFORMATION CONTAINED IN THIS DRAWING IS THE SOLE PROPERT OF MIRATECH GROUP, LLC. ANY |
| SALES ORDER NO. | REPRODUCTION IN PART OR AS A WHOLE WITHOUT THE WRITTEN PERMISSION OF MIRATECH             |
| CUSTOMER P.O.   | GROUP, LLC IS PROHIBITED.                                                                 |