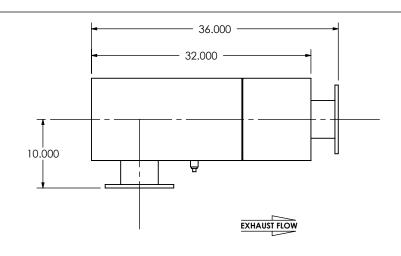

## NOTES:

• DO NOT USE EQUIPMENT TO SUPPORT OTHER PARTS OF THE EXHAUST SYSTEM WITHOUT PROPER REINFORCEMENT

## MATERIAL CONSTRUCTION:

• CARBON STEEL

## PAINT:

• HIGH TEMPERATURE BLACK (MIRATECH COATING SYSTEM 5)

| PROJECT NAME    |                                                                                           |
|-----------------|-------------------------------------------------------------------------------------------|
|                 | PROPRIETARY AND CONFIDENTIA                                                               |
| PROPOSAL NUMBER | THE INFORMATION CONTAINED IN THIS DRAWING IS THE SOLE PROPERT OF MIRATECH GROUP, LLC. ANY |
| SALES ORDER NO. | REPRODUCTION IN PART OR AS A WHOLE WITHOUT THE WRITTEN PERMISSION OF MIRATECH             |
| CUSTOMER P.O.   | GROUP, LLC IS PROHIBITED.                                                                 |