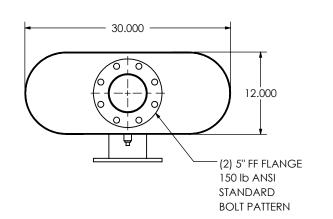

CUSTOMER P.O.

## NOTES:

 DO NOT USE EQUIPMENT TO SUPPORT OTHER PARTS OF THE EXHAUST SYSTEM WITHOUT PROPER REINFORCEMENT

## MATERIAL CONSTRUCTION:

• 304 STAINLESS STEEL

## PAINT:

NONE

| PROJECT NAME    |                                                                                            |
|-----------------|--------------------------------------------------------------------------------------------|
|                 | PROPRIETARY AND CONFIDENTIAL                                                               |
| PROPOSAL NUMBER | THE INFORMATION CONTAINED IN THIS DRAWING IS THE SOLE PROPERTY OF MIRATECH GROUP, LLC. ANY |
| SALES ORDER NO. | REPRODUCTION IN PART OR AS A WHOLE WITHOUT THE WRITTEN PERMISSION OF MIRATECH              |
| CUSTOMER P.O.   | GROUP, LLC IS PROHIBI