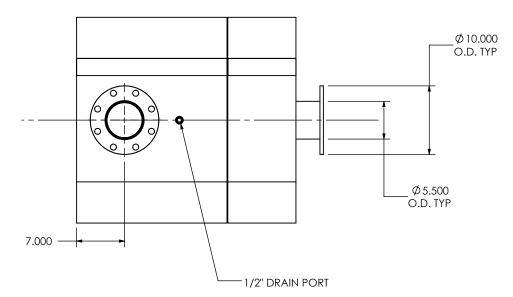

CUSTOMER P.O.

## NOTES:

 DO NOT USE EQUIPMENT TO SUPPORT OTHER PARTS OF THE EXHAUST SYSTEM WITHOUT PROPER REINFORCEMENT

## MATERIAL CONSTRUCTION:

• 304 STAINLESS STEEL

## PAINT:

NONE

| PROJECT NAME    |                                                                                            |
|-----------------|--------------------------------------------------------------------------------------------|
|                 | PROPRIETARY AND CONFIDENTIAL                                                               |
| PROPOSAL NUMBER | THE INFORMATION CONTAINED IN THIS DRAWING IS THE SOLE PROPERTY OF MIRATECH GROUP, LLC. ANY |
| SALES ORDER NO. | REPRODUCTION IN PART OR AS A WHOLE WITHOUT THE WRITTEN PERMISSION OF MIRATECH              |
| CUSTOMER P.O.   | GROUP, LLC IS PROHIBITE