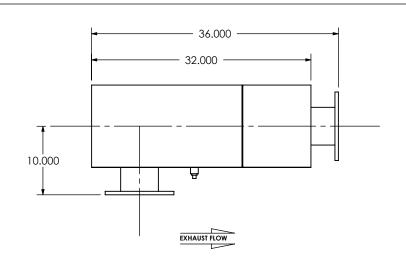

## NOTES:

 DO NOT USE EQUIPMENT TO SUPPORT OTHER PARTS OF THE EXHAUST SYSTEM WITHOUT PROPER REINFORCEMENT

## MATERIAL CONSTRUCTION:

• 304 STAINLESS STEEL