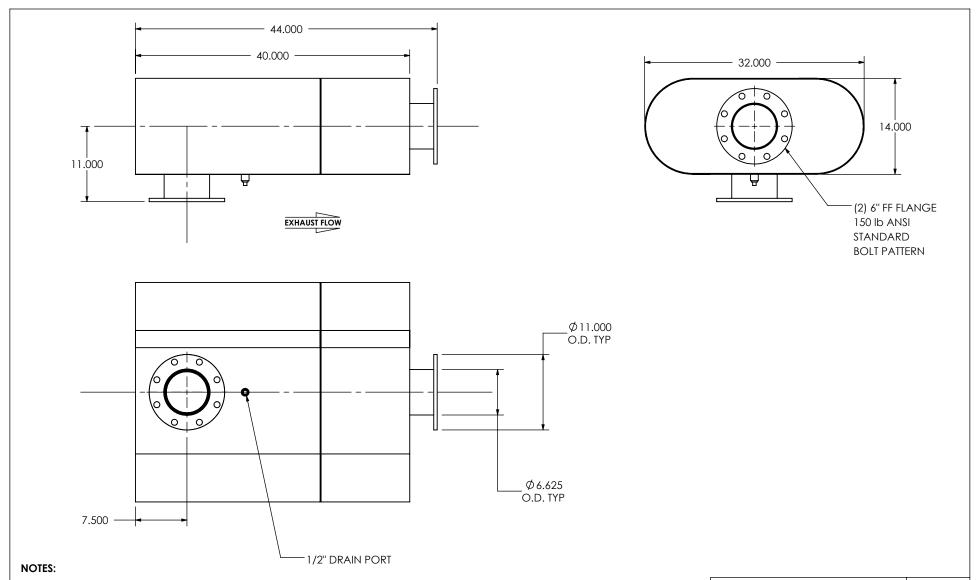

 DO NOT USE EQUIPMENT TO SUPPORT OTHER PARTS OF THE EXHAUST SYSTEM WITHOUT PROPER REINFORCEMENT

## MATERIAL CONSTRUCTION:

• CARBON STEEL

## PAINT:

• HIGH TEMPERATURE BLACK (MIRATECH COATING SYSTEM 5)

| PROJECT NAME    |                                                                                          |
|-----------------|------------------------------------------------------------------------------------------|
|                 | PROPRIETARY AND CONFIDENTIAL                                                             |
| PROPOSAL NUMBER | THE INFORMATION CONTAINED IN THIS DRAWING IS THE SOLE PROPER OF MIRATECH GROUP, LLC. ANY |
| SALES ORDER NO. | REPRODUCTION IN PART OR AS A WHOLE WITHOUT THE WRITTEN PERMISSION OF MIRATECH            |
| CUSTOMER P.O.   | GROUP, LLC IS PROHIBITED.                                                                |