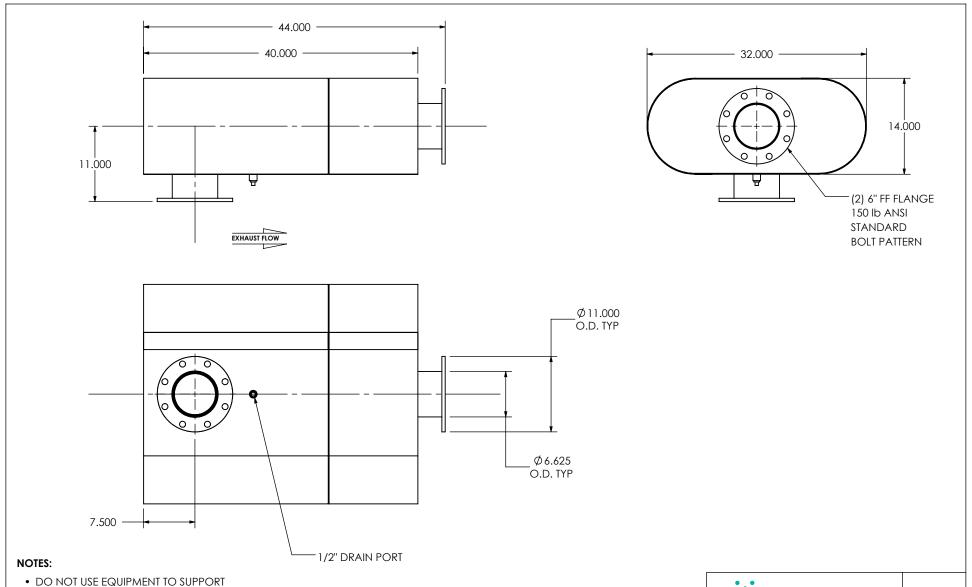

OTHER PARTS OF THE EXHAUST SYSTEM WITHOUT PROPER REINFORCEMENT

## MATERIAL CONSTRUCTION:

• 304 STAINLESS STEEL

## PAINT:

NONE

| PROJECT NAME    |                                                                                                                                                                         |
|-----------------|-------------------------------------------------------------------------------------------------------------------------------------------------------------------------|
|                 | PROPRIETARY AND CONFIDENTIAL                                                                                                                                            |
| PROPOSAL NUMBER | THE INFORMATION CONTAINED IN THIS DRAWING IS THE SOLE PROPERT OF MIRATECH GROUP, LLC. ANY REPRODUCTION IN PART OR AS A WHOLE WITHOUT THE WRITTEN PERMISSION OF MIRATECH |
| SALES ORDER NO. |                                                                                                                                                                         |
| CUSTOMER P.O.   | GROUP, LLC IS PROHIBITED.                                                                                                                                               |

**Sales Drawing** OSCBE2-06PF-3-00000025 SD

DRAWING REV 9/16/2016 0 REVIEWED BY SCALE 1:14 WEIGHT: 297 lb SHEET 1 OF 1 AJM 09/31/2016