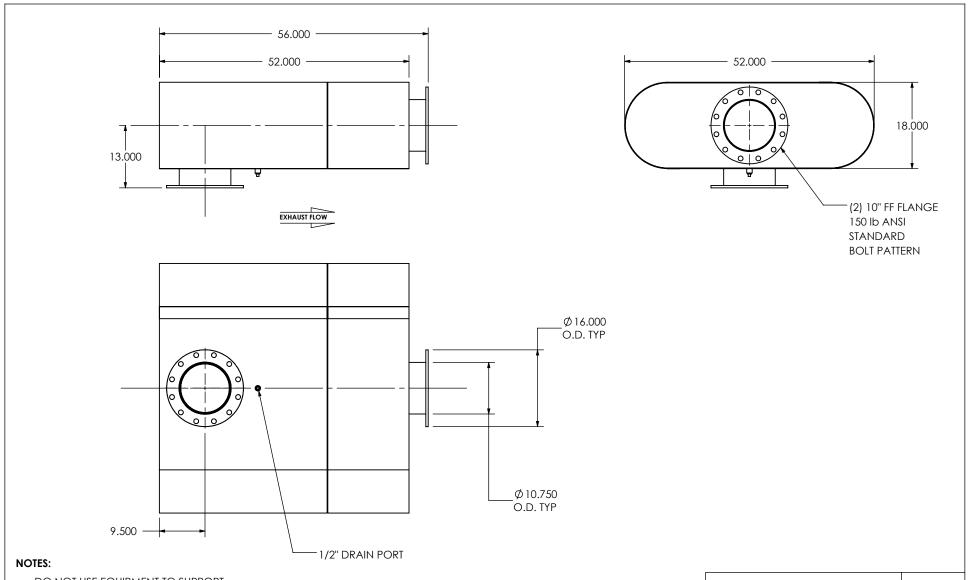

• DO NOT USE EQUIPMENT TO SUPPORT OTHER PARTS OF THE EXHAUST SYSTEM WITHOUT PROPER REINFORCEMENT

## MATERIAL CONSTRUCTION:

• CARBON STEEL

## PAINT:

• HIGH TEMPERATURE BLACK (MIRATECH COATING SYSTEM 5)

| PROJECT NAME    |                                                                                           |
|-----------------|-------------------------------------------------------------------------------------------|
|                 | PROPRIETARY AND CONFIDENTIA                                                               |
| PROPOSAL NUMBER | THE INFORMATION CONTAINED IN THIS DRAWING IS THE SOLE PROPERT OF MIRATECH GROUP, LLC. ANY |
| SALES ORDER NO. | REPRODUCTION IN PART OR AS A WHOLE WITHOUT THE WRITTEN PERMISSION OF MIRATECH             |
| CUSTOMER P.O.   | GROUP, LLC IS PROHIBITED.                                                                 |

## OSCBE2-10PF-2-0000002Q **Sales Drawing**

DRAWING REV 9/16/2016 OSCBE2-10PF-2-0000002Q SD 0 SCALE 1:20 WEIGHT: 610 lb SHEET 1 OF 1 09/31/2016