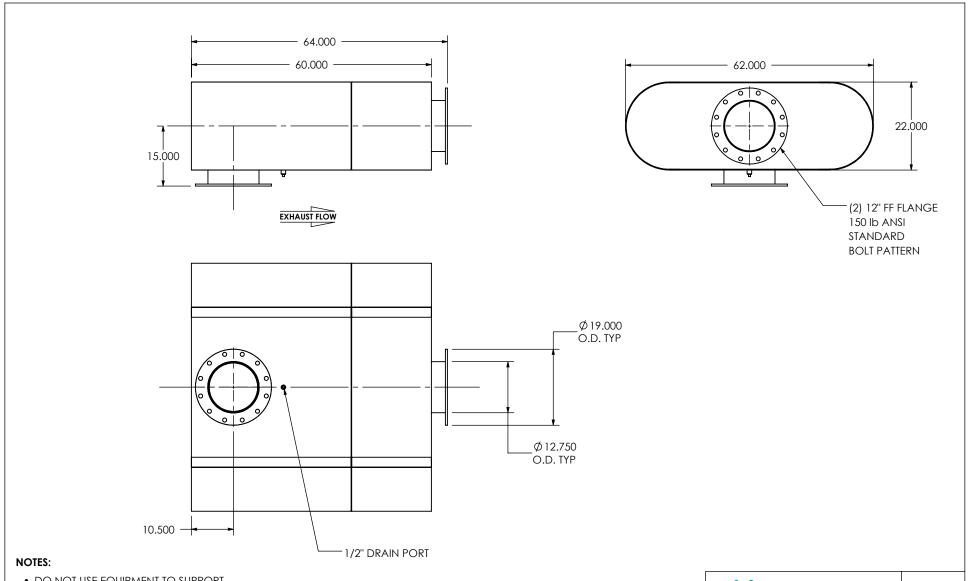

 DO NOT USE EQUIPMENT TO SUPPORT OTHER PARTS OF THE EXHAUST SYSTEM WITHOUT PROPER REINFORCEMENT