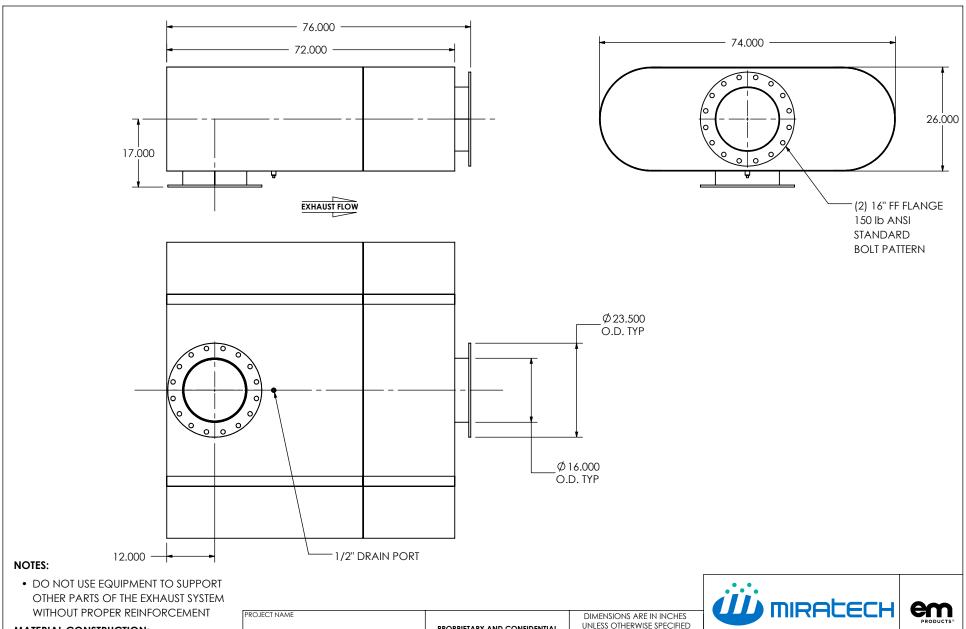

OTHER PARTS OF THE EXHAUST SYSTEM WITHOUT PROPER REINFORCEMENT

## MATERIAL CONSTRUCTION:

• CARBON STEEL

## PAINT:

• HIGH TEMPERATURE BLACK (MIRATECH COATING SYSTEM 5)

| PROJECT NAME    |                                                                                                                                                                                                   |
|-----------------|---------------------------------------------------------------------------------------------------------------------------------------------------------------------------------------------------|
|                 | PROPRIETARY AND CONFIDENTIAL                                                                                                                                                                      |
| PROPOSAL NUMBER | THE INFORMATION CONTAINED IN THIS DRAWING IS THE SOLE PROPERT OF MIRATECH GROUP, LLC. ANY REPRODUCTION IN PART OR AS A WHOLE WITHOUT THE WRITTEN PERMISSION OF MIRATECH GROUP, LLC IS PROHIBITED. |
| SALES ORDER NO. |                                                                                                                                                                                                   |
| CUSTOMER P.O.   |                                                                                                                                                                                                   |
|                 |                                                                                                                                                                                                   |