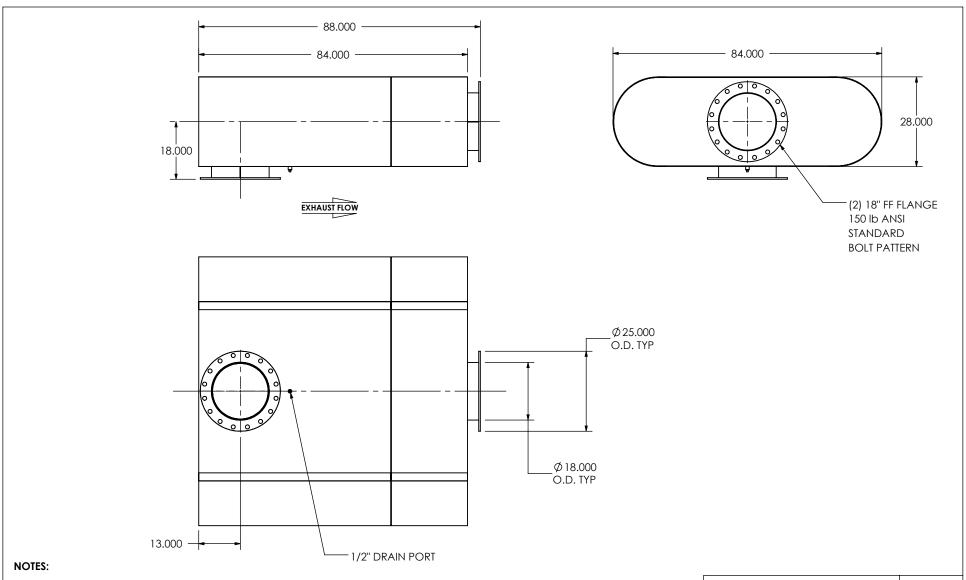

DO NOT USE EQUIPMENT TO SUPPORT OTHER PARTS OF THE EXHAUST SYSTEM WITHOUT PROPER REINFORCEMENT

## MATERIAL CONSTRUCTION:

• CARBON STEEL

## PAINT:

• HIGH TEMPERATURE BLACK (MIRATECH COATING SYSTEM 5)

| PROJECT NAME    |                                                                                           |
|-----------------|-------------------------------------------------------------------------------------------|
|                 | PROPRIETARY AND CONFIDENTIA                                                               |
| PROPOSAL NUMBER | THE INFORMATION CONTAINED IN THIS DRAWING IS THE SOLE PROPERT OF MIRATECH GROUP, LLC, ANY |
| SALES ORDER NO. | REPRODUCTION IN PART OR AS A WHOLE WITHOUT THE WRITTEN PERMISSION OF MIRATECH             |
| CUSTOMER P.O.   | GROUP, LLC IS