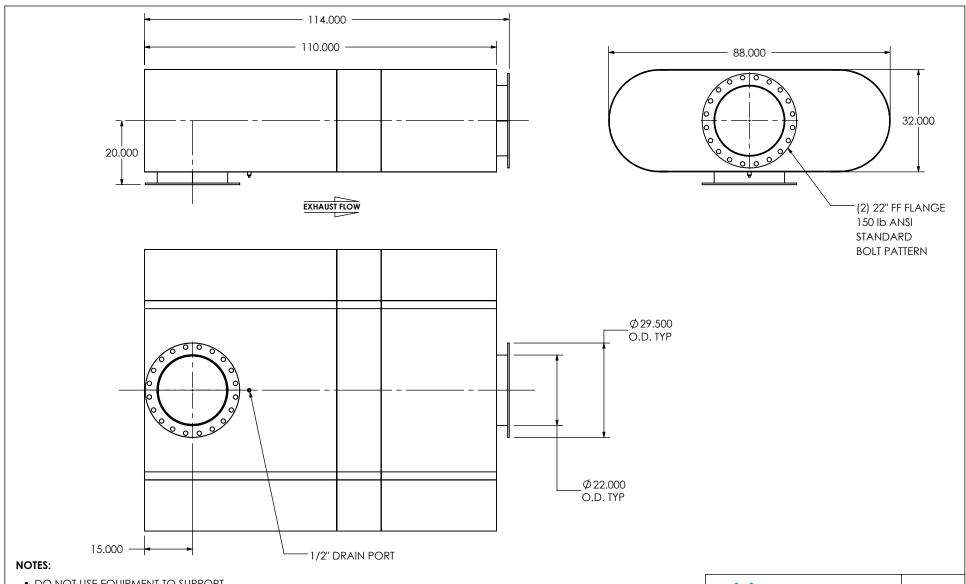

 DO NOT USE EQUIPMENT TO SUPPORT OTHER PARTS OF THE EXHAUST SYSTEM WITHOUT PROPER REINFORCEMENT

## MATERIAL CONSTRUCTION:

• CARBON STEEL

## PAINT:

• HIGH TEMPERATURE BLACK (MIRATECH COATING SYSTEM 5)

| PROJECT NAME    |                                                                                           |
|-----------------|-------------------------------------------------------------------------------------------|
|                 | PROPRIETARY AND CONFIDENTIAL                                                              |
| PROPOSAL NUMBER | THE INFORMATION CONTAINED IN THIS DRAWING IS THE SOLE PROPERT OF MIRATECH GROUP, LLC. ANY |
| SALES ORDER NO. | REPRODUCTION IN PART OR AS A WHOLE WITHOUT THE WRITTEN PERMISSION OF MIRATECH             |
| CUSTOMER P.O.   | GROUP, LLC IS PROHIBITED.                                                                 |