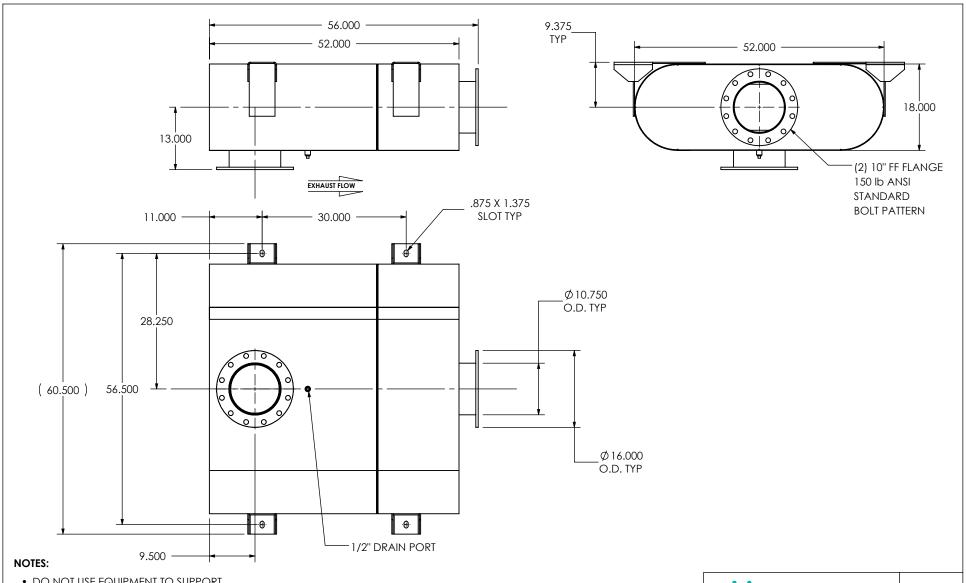

• DO NOT USE EQUIPMENT TO SUPPORT OTHER PARTS OF THE EXHAUST SYSTEM WITHOUT PROPER REINFORCEMENT

## OSCBE2T-10PF-2-0000002Q **Sales Drawing**

DRAWING REV OSCBE2T-10PF-2-0000002Q SD 0 SCALE 1:20 WEIGHT: 679 lb SHEET 1 OF 1 09/31/2016