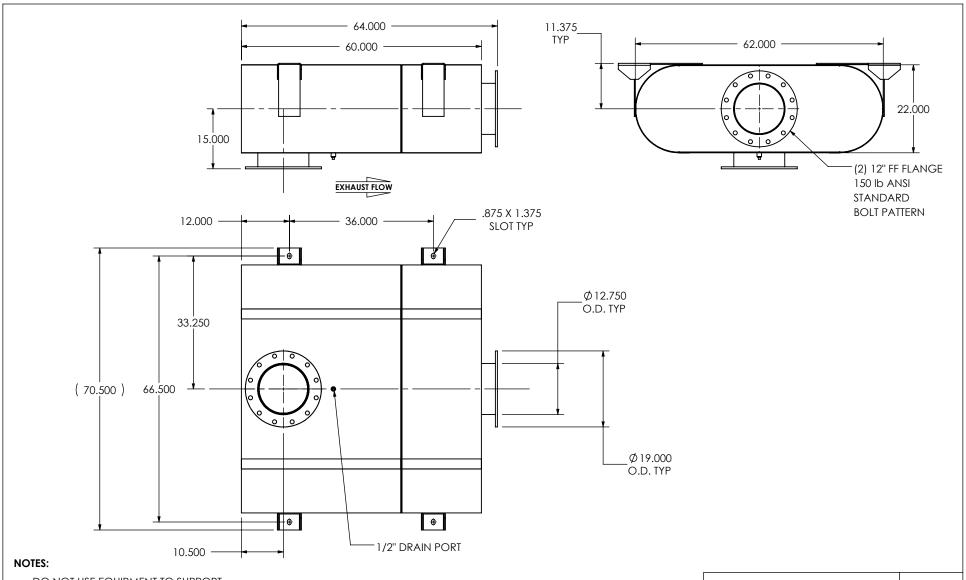

• DO NOT USE EQUIPMENT TO SUPPORT OTHER PARTS OF THE EXHAUST SYSTEM WITHOUT PROPER REINFORCEMENT

## MATERIAL CONSTRUCTION:

• CARBON STEEL

## PAINT:

 HIGH TEMPERATURE BLACK (MIRATECH COATING SYSTEM 5)

| PROJECT NAME    |                                                                                            |
|-----------------|--------------------------------------------------------------------------------------------|
|                 | PROPRIETARY AND CONFIDENTIAL                                                               |
| PROPOSAL NUMBER | THE INFORMATION CONTAINED IN THIS DRAWING IS THE SOLE PROPERTY OF MIRATECH GROUP, LLC. ANY |
| SALES ORDER NO. | REPRODUCTION IN PART OR AS A WHOLE WITHOUT THE WRITTEN PERMISSION OF MIRATECH              |
| CUSTOMER P.O.   | GROUP, LLC IS PROHIBITED.                                                                  |